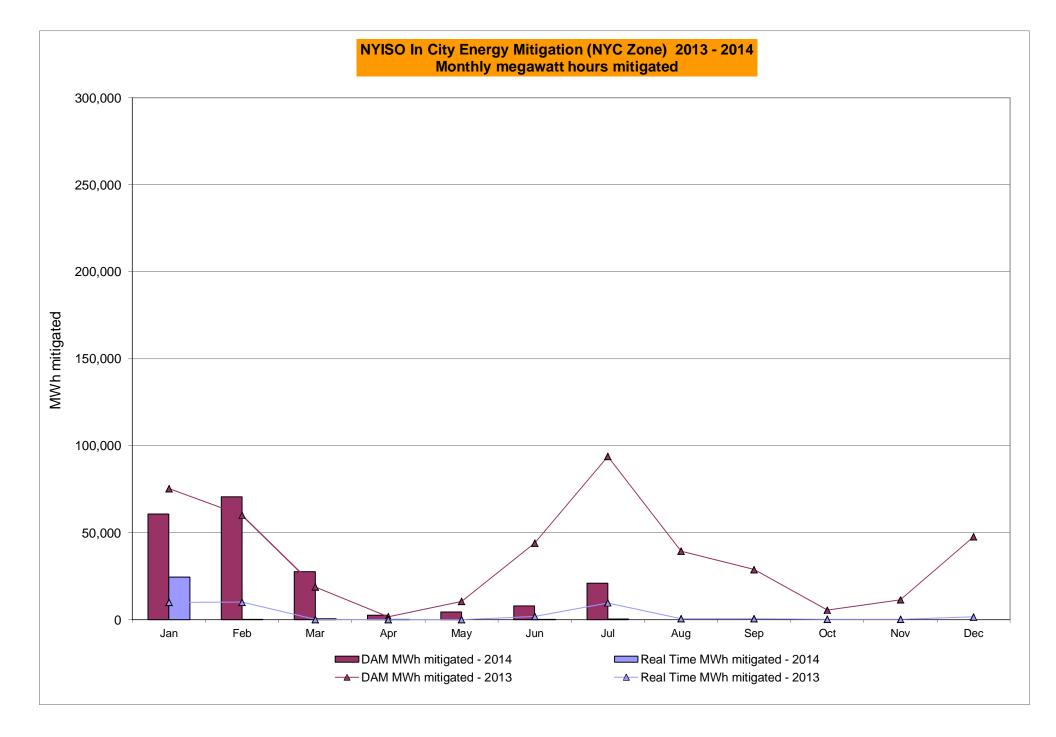

94 3.37 0.60 0.33 0.33 8.29 8.29 1.99 0.29 0.16 0.00 0.00 6.81 6.81 0.18 2.37 0.80 0.07 0.00 0.00 0.00 0.00 0.00 0.0 | 7.65 4.40 3.62 0.63 0.23 0.23 8.65 8.65  7.40 2.56 4.63 1.39 0.24 0.24 8.93 8.93 0.21  7.03 1.83 4.37 0.70 0.17 0.17 8.90 | 7.85 4.38 3.82 0.70 0.28 0.28 8.98 8.98 3.70 0.97 0.44 0.00 0.00 0.00 8.26 8.26 0.24 4.14 1.73 0.31 0.00 0.00 0.00 0.00 9.00 | 7.68 4.37 3.45 0.96 0.59 0.59 8.38 8.38 5.11 2.68 0.38 0.00 0.00 9.63 9.63 0.22 4.68 2.16 0.63 0.00 0.00 0.00 0.00 0.00 0.00 0.0 | 10.35<br>5.23<br>4.37<br>0.87<br>0.65<br>0.65<br>9.74<br>9.74<br>9.53<br>5.16<br>1.17<br>0.13<br>0.00<br>0.00<br>13.75<br>13.75<br>0.20<br>7.29<br>3.31<br>1.31<br>0.34<br>0.00<br>0.00 |

## NYISO In City Energy Mitigation - AMP (NYC Zone) 2013 - 2014 Percentage of committed unit-hours mitigated









# NYISO LBMP ZONES



Market Mitigation and Analysis Prepared: 8/5/2014 11:40 AM

#### **Billing Codes for Chart 4-C**

| Chart - C Category Name                   | Billing Code | Billing Category Name                                                              |
|-------------------------------------------|--------------|------------------------------------------------------------------------------------|
| Bid Production Cost Guarantee Balancing   | 81203        | Balancing NYISO Bid Production Cost Guarantee - Internal Units                     |
| Bid Production Cost Guarantee Balancing   | 81204        | Balancing NYISO Bid Production Cost Guarantee - External Units                     |
| Bid Production Cost Guarantee Balancing   | 81205        | Balancing NYISO Bid Productio