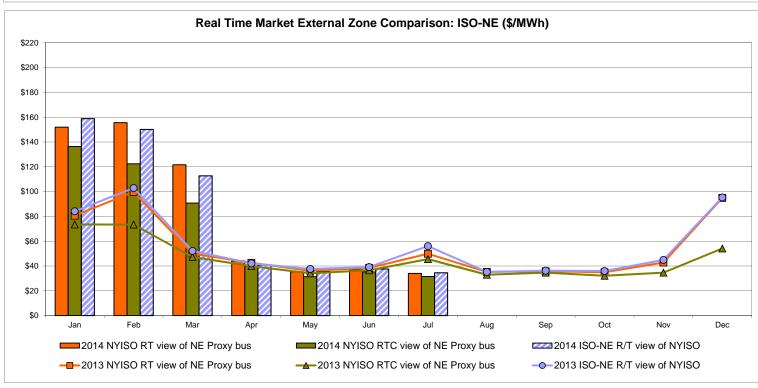

# Market Performance Highlights for July 2014

- LBMP for July is \$43.96/MWh; higher than \$43.38/MWh in June 2014 and 36% lower than \$68.49/MWh in July 2013.
  - Day Ahead Load Weighted LBMPs are slightly higher compared to June.
  - Real Time Load Weighted LBMPs are lower compared to June.
- July 2014 average year-to-date monthly cost of \$89.43/MWh is a 37% increase from \$65.10/MWh in July 2013.
- Average daily sendout is 496 GWh/day in July; higher than 456 GWh/day in June 2014 and lower than 561 GWh/day in July 2013.
- Natural gas and distillate prices were lower compared to the previous month.
  - Natural Gas (Transco Z6 NY) was \$2.66/MMBtu, down 18% from \$3.26/MMBtu in June.
  - Jet Kerosene Gulf Coast was \$20.87/MMBtu, down from \$21.36/MMBtu in June.
  - Ultra Low Sulfur No.2 Diesel NY Harbor was \$20.58/MMBtu, down from \$21.16/MMBtu in June.
- Uplift per MWh is lower compared to the previous month.
  - Uplift (not including NYISO cost of operations) is (\$0.26)/MWh; lower than (\$0.21)/MWh in June.
    - The Local Reliability Share is \$0.29/MWh, lower than \$0.32 in June.
    - The Statewide Share is (\$0.55)/MWh, lower than (\$0.53)/MWh in June.
  - TSA \$ per NYC MWh is \$0.35/MWh.
  - Total uplift costs (Schedule 1 components including NYISO Cost of Operations) are higher than June.