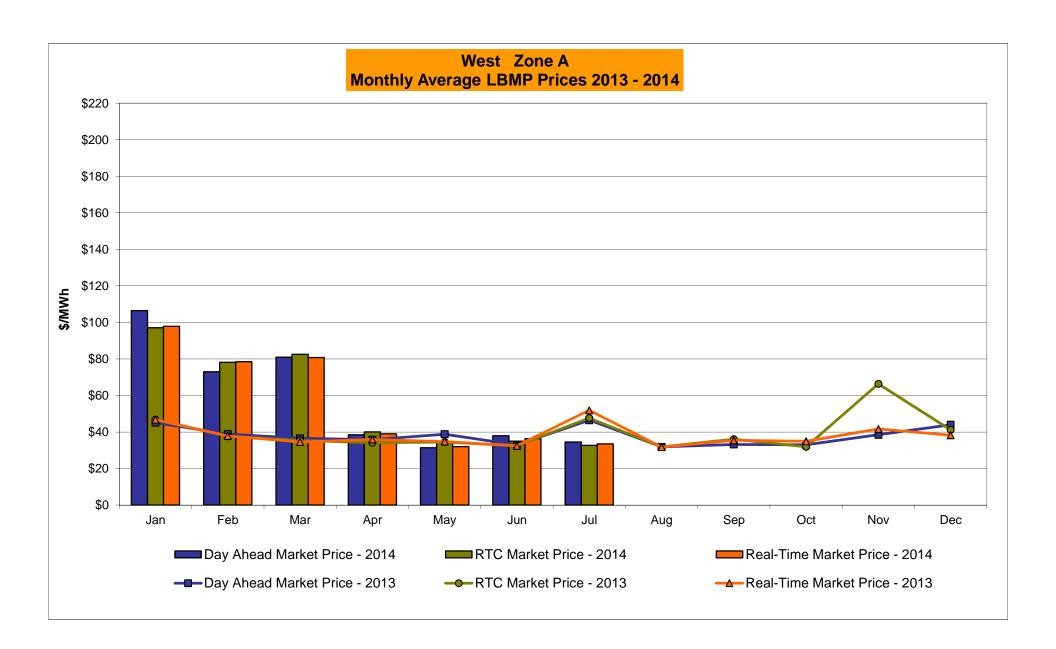

# Market Performance Highlights for July 2014

- LBMP for July is \$43.96/MWh; higher than \$43.38/MWh in June 2014 and 36% lower than \$68.49/MWh in July 2013.
  - Day Ahead Load Weighted LBMPs are slightly higher compared to June.
  - Real Time Load Weighted LBMPs are lower compared to June.
- July 2014 average year-to-date monthly cost of \$89.43/MWh is a 37% increase from \$65.10/MWh in July 2013.
- Average daily sendout is 496 GWh/day in July; higher than 456 GWh/day in June 2014 and lower than 561 GWh/day in July 2013.
- Natural gas and distillate prices were lower compared to the previous month.
  - Natural Gas (Transco Z6 NY) was \$2.66/MMBtu, down 18% from \$3.26/MMBtu in June.
  - Jet Kerosene Gulf Coast was \$20.87/MMBtu, down from \$21.36/MMBtu in June.
  - Ultra Low Sulfur No.2 Diesel NY Harbor was \$20.58/MMBtu, down from \$21.16/MMBtu in June.
- Uplift per MWh is lower compared to the previous month.
  - Uplift (not including NYISO cost of operations) is (\$0.26)/MWh; lower than (\$0.21)/MWh in June.
    - The Local Reliability Share is \$0.29/MWh, lower than \$0.32 in June.
    - The Statewide Share is (\$0.55)/MWh, lower than (\$0.53)/MWh in June.
  - TSA \$ per NYC MWh is \$0.35/MWh.
  - Total uplift costs (Schedule 1 components including NYISO Cost of Operations) are higher than June.