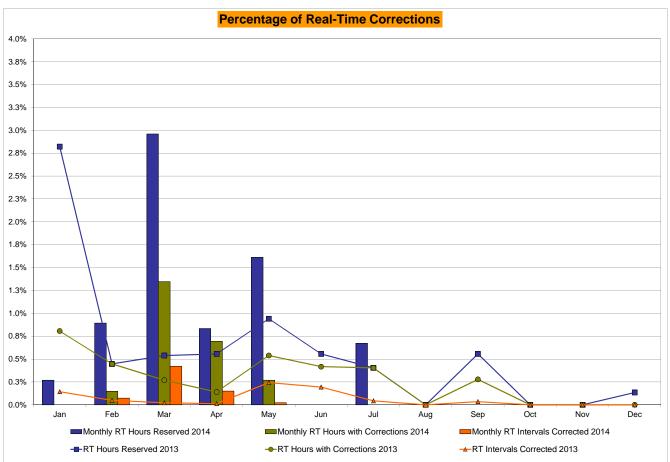

>0.00%<br>0.27%<br>0<br>9,073<br>0.00%<br>0.06%<br>1<br>744<br>0.13%<br>0.58% |
| Days without corrections   In the month   Days without corrections   Days with correction   Days with corrections   Days with correction   Days with correct | 0<br>744<br>0.00%<br>0.38%<br>0<br>9,002<br>0.00%<br>0.09%<br>0<br>744<br>0.00%<br>0.79% | 2 720 0.28% 0.37% 3 8,760 0.03% 0.08% 4 720 0.56% 0.76% 0.50                     | 0<br>744<br>0.00%<br>0.33%<br>0<br>9,041<br>0.00%<br>0.07%<br>0<br>744<br>0.00%<br>0.69% | 0<br>721<br>0.00%<br>0.30%<br>0<br>8,854<br>0.00%<br>0.07%<br>0<br>721<br>0.00%<br>0.62% | 0<br>744<br>0.00%<br>0.27%<br>0<br>9,073<br>0.00%<br>0.06%<br>1<br>744<br>0.13%<br>0.58% |

<sup>\*</sup> Calendar days from reservation date.

Market Mitigation and Analysis Prepared: 8/4/2014 3:05 PM





<sup>\*</sup> Calendar days from reservation date.





| Agr-14   7,773   451   1,880   130   May-14   7,707   353   552   158   May-14   231   7   2,272   412   May-14   300   75   550   6   6   6   6   6   6   6   6   6