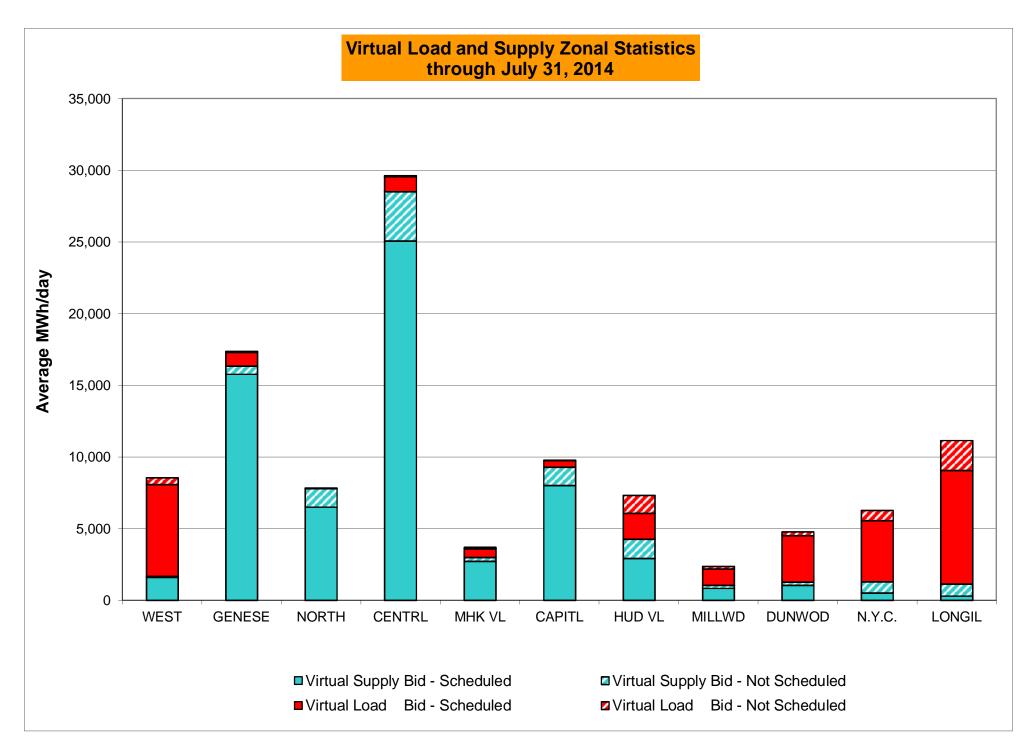

4<br>0.13%<br>0.58% |
| Days without corrections   In the month   Days without corrections   Days with correction   Days with corrections   Days with correction   Days with correct | 0<br>744<br>0.00%<br>0.38%<br>0<br>9,002<br>0.00%<br>0.09%<br>0<br>744<br>0.00%<br>0.79% | 2 720 0.28% 0.37% 3 8,760 0.03% 0.08% 4 720 0.56% 0.76% 0.50                     | 0<br>744<br>0.00%<br>0.33%<br>0<br>9,041<br>0.00%<br>0.07%<br>0<br>744<br>0.00%<br>0.69% | 0<br>721<br>0.00%<br>0.30%<br>0<br>8,854<br>0.00%<br>0.07%<br>0<br>721<br>0.00%<br>0.62% | 0<br>744<br>0.00%<br>0.27%<br>0<br>9,073<br>0.00%<br>0.06%<br>1<br>744<br>0.13%<br>0.58% |

<sup>\*</sup> Calendar days from reservation date.

Market Mitigation and Analysis Prepared: 8/4/2014 3:05 PM





<sup>\*</sup> Calendar days from reservation date.





| Agr-14   7,773   451   1,880   130   May-14   7,707   353   552   158   May-14   231   7   2,272   412   May-14   300   75   550   6   6   6   6   6   6   6   6   6