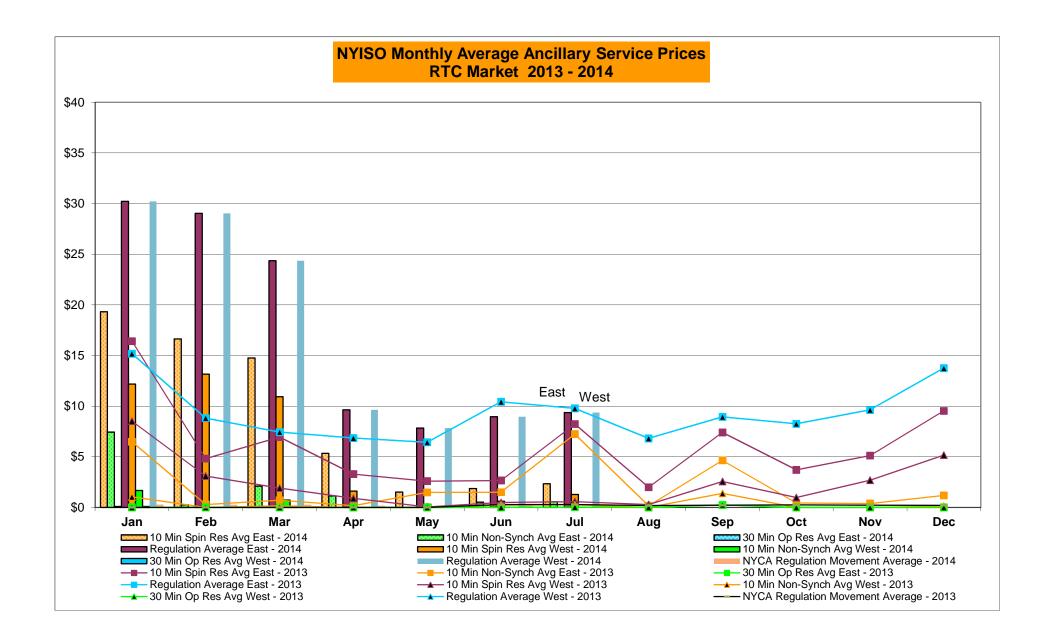

#### **Reliability Performance Metrics**

NYISO Reserve Activations are indicators of the need to respond to unexpected operational conditions within the NYISO Area or to assist a neighboring Area (Simultaneous Activation of Reserves) by activating an immediate resource and demand balancing operation.