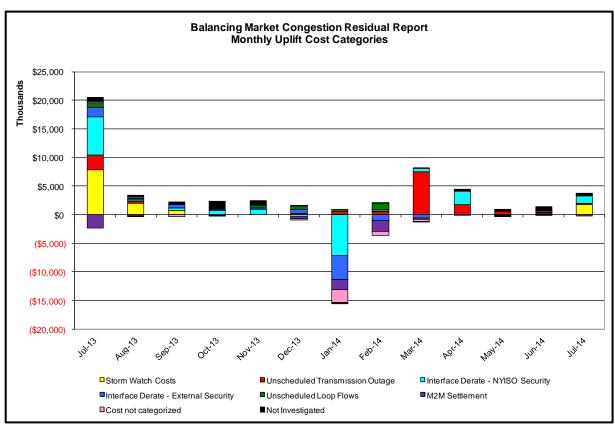

#### Market Performance Metrics

- Monthly Statewide Uplift Components and Rate
- RTM Congestion Residuals Monthly Trend
- RTM Congestion Residuals Daily Costs
- RTM Congestion Residuals Event Summary
- RTM Congestion Residuals Cost Categories
- DAM Congestion Residuals Monthly Trend
- DAM Congestion Residuals Daily Costs
- DAM Congestion Residuals Cost Categories
- NYCA Unit Uplift Components Monthly Trend
- NYCA Unit Uplift Components Daily Costs
- Local Reliability Costs Monthly Trend & Commitment Hours
- TCC Monthly Clearing Price with DAM Congestion
- ICAP Spot Market Clearing Price
- UCAP Awards

| Real-Time Balan                                                                                                                                   | cing Market Con                  | gestion Residual (Uplift Cost) Cate                                                             | gories                                                              |
|---------------------------------------------------------------------------------------------------------------------------------------------------|----------------------------------|-------------------------------------------------------------------------------------------------|---------------------------------------------------------------------|
| <u>Category</u><br>Storm Watch                                                                                                                    | <u>Cost Assignment</u><br>Zone J | <u>Events Types</u><br>Thunderstorm Alert (TSA)                                                 | <u>Event Examples</u><br>TSA Activations                            |
| Unscheduled Transmission Outage                                                                                                                   | Market-wide                      | Reduction in DAM to RTM transfers related to unscheduled transmission outage                    | Forced Line Outage,<br>Unit AVR Outages                             |
| Interface Derate - NYISO Security                                                                                                                 | Market-wide                      | Reduction in DAM to RTM transfers not related to transmission outage                            | Interface Derates due to<br>RTM voltages                            |
| Interface Derate - External Security                                                                                                              | Market-wide                      | Reduction in DAM to RTM transfers<br>related to External Control Area<br>Security Events        | TLR Events,<br>External Transaction<br>Curtailments                 |
| Unscheduled Loop Flows                                                                                                                            | Market-wide                      | Changes in DAM to RTM unscheduled loop flows impacting NYISO Interface transmission constraints | DAM to RTM Clockwise<br>Lake Erie Loop Flows<br>greater than 125 MW |
| M2M Settlement                                                                                                                                    | Market-wide                      | Settlment result inclusive of coordinated redispatch and Ramapo flowgates                       |                                                                     |
| Monthly Balancing Market Congestion                                                                                                               | n Report Assumpti                | ons/Notes                                                                                       |                                                                     |
| 1) Storm Watch Costs are identified as dail 2) Days with a value of BMCR less M2M Set investigated. 3) Uplift costs associated with multiple even | ttlement of \$100K/HR,           | shortfall of \$200K/Day or more, or surplus of \$<br>ned equally by hour                        | 100K/Day or more are                                                |