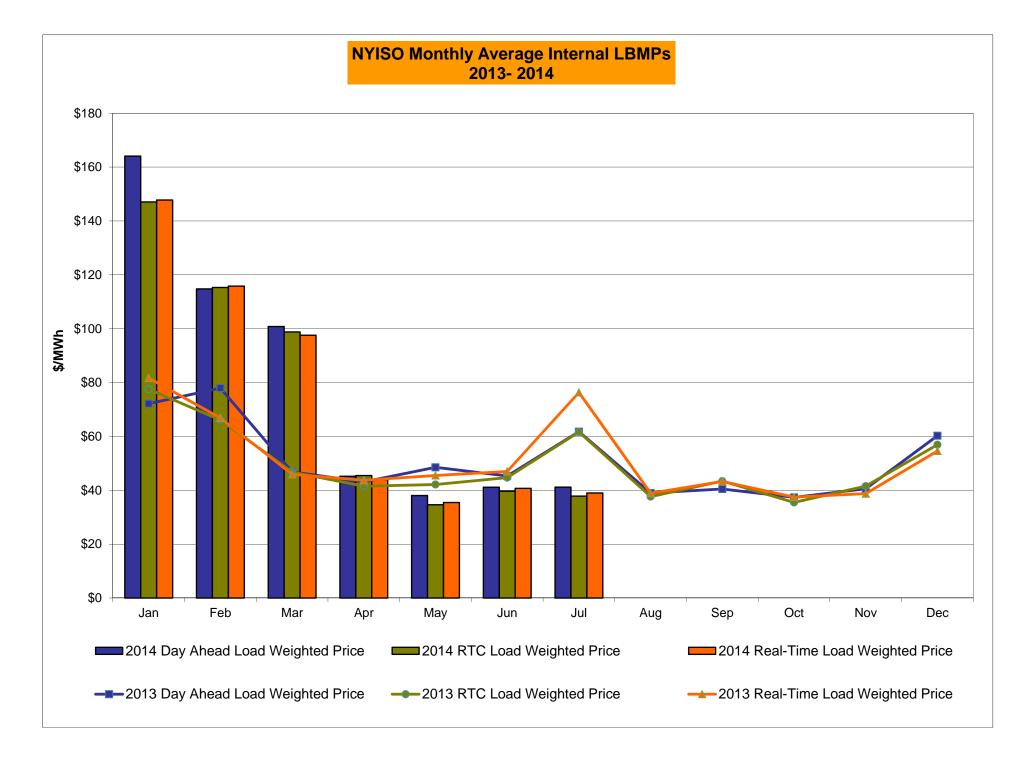

# Market Performance Highlights for July 2014

- LBMP for July is \$43.96/MWh; higher than \$43.38/MWh in June 2014 and 36% lower than \$68.49/MWh in July 2013.
  - Day Ahead Load Weighted LBMPs are slightly higher compared to June.
  - Real Time Load Weighted LBMPs are lower compared to June.
- July 2014 average year-to-date monthly cost of \$89.43/MWh is a 37% increase from \$65.10/MWh in July 2013.
- Average daily sendout is 496 GWh/day in July; higher than 456 GWh/day in June 2014 and lower than 561 GWh/day in July 2013.
- Natural gas and distillate prices were lower compared to the previous month.
  - Natural Gas (Transco Z6 NY) was \$2.66/MMBtu, down 18% from \$3.26/MMBtu in June.
  - Jet Kerosene Gulf Coast was \$20.87/MMBtu, down from \$21.36/MMBtu in June.
  - Ultra Low Sulfur No.2 Diesel NY Harbor was \$20.58/MMBtu, down from \$21.16/MMBtu in June.
- Uplift per MWh is lower compared to the previous month.
  - Uplift (not including NYISO cost of operations) is (\$0.26)/MWh; lower than (\$0.21)/MWh in June.
    - The Local Reliability Share is \$0.29/MWh, lower than \$0.32 in June.
    - The Statewide Share is (\$0.55)/MWh, lower than (\$0.53)/MWh in June.
  - TSA \$ per NYC MWh is \$0.35/MWh.
  - Total uplift costs (Schedule 1 components including NYISO Cost of Operations) are higher than June.

# NYISO Average Cost/MWh (Energy and Ancillary Services) \* from the LBMP Customer point of view

| 2014                                        | lanuani                  | Fobruary.                 | Marah                  | A m ril               | Mov                 | luna                 | luki                 | August        | Cantambar        | Ootobor        | November        | Dagambar            |
|---------------------------------------------|--------------------------|---------------------------|------------------------|-----------------------|---------------------|----------------------|----------------------|---------------|------------------|----------------|-----------------|---------------------|
| LBMP                                        | <u>January</u><br>183.36 | <u>February</u><br>123.19 | <u>March</u><br>109.58 | <u>April</u><br>46.08 | <u>May</u><br>40.29 | <u>June</u><br>43.38 | <u>July</u><br>43.96 | <u>August</u> | <u>September</u> | <u>October</u> | <u>November</u> | <u>December</u>     |
| NTAC                                        |                          |                           |                        | 46.06<br>1.18         |                     |                      |                      |               |                  |                |                 |                     |
| Reserve                                     | 0.56<br>0.78             | 0.64<br>0.49              | 0.39<br>0.56           | _                     | 0.69<br>0.28        | 0.78<br>0.27         | 0.43<br>0.26         |               |                  |                |                 |                     |
|                                             |                          |                           |                        | 0.46                  |                     |                      |                      |               |                  |                |                 |                     |
| Regulation                                  | 0.27                     | 0.21                      | 0.22                   | 0.13                  | 0.12                | 0.12                 | 0.12                 |               |                  |                |                 |                     |
| NYISO Cost of Operations                    | 0.69                     | 0.69                      | 0.69                   | 0.69                  | 0.69                | 0.69                 | 0.69                 |               |                  |                |                 |                     |
| Uplift                                      | 0.17                     | 0.58                      | 0.35                   | (0.09)                | 0.07                | (0.21)               | (0.26)               |               |                  |                |                 |                     |
| Uplift: Local Reliability Share             | 1.43                     | 0.75                      | 0.63                   | 0.15                  | 0.51                | 0.32                 | 0.29                 |               |                  |                |                 |                     |
| Uplift: Statewide Share                     | (1.26)                   | (0.17)                    | (0.27)                 | (0.24)                | (0.44)              | (0.53)               | (0.55)               |               |                  |                |                 |                     |
| Voltage Support and Black Start _           | 0.36                     | 0.36                      | 0.36                   | 0.36                  | 0.36                | 0.36                 | 0.36                 |               |                  |                |                 |                     |
| Avg Monthly Cost                            | 186.18                   | 126.16                    | 112.15                 | 48.82                 | 42.50               | 45.38                | 45.56                |               |                  |                |                 |                     |
| Avg YTD Cost                                | 186.18                   | 157.91                    | 142.76                 | 121.95                | 108.33              | 97.81                | 89.43                |               |                  |                |                 |                     |
| TSA \$ per NYC MWh                          | 0.00                     | 0.00                      | 0.00                   | 0.00                  | 0.00                | 0.03                 | 0.35                 |               |                  |                |                 |                     |
| 2013                                        | <u>January</u>           | February                  | March                  | <u>April</u>          | May                 | <u>June</u>          | <u>July</u>          | August        | September        | October        | November        | December            |
| LBMP                                        | 79.77                    | 85.76                     | 48.94                  | 44.47                 | 52.21               | 50.17                | 68.49                | 40.81         | 44.24            | 39.85          | 43.30           | 66.41               |
| NTAC                                        | 0.79                     | 0.83                      | 0.76                   | 0.90                  | 0.85                | 0.86                 | 0.66                 | 0.28          | 0.57             | 0.87           | 1.08            | 0.59                |
| Reserve                                     | 0.38                     | 0.44                      | 0.43                   | 0.36                  | 0.49                | 0.34                 | 0.50                 | 0.32          | 0.38             | 0.42           | 0.38            | 0.44                |
| Regulation                                  | 0.13                     | 0.13                      | 0.10                   | 0.11                  | 0.09                | 0.13                 | 0.11                 | 0.13          | 0.13             | 0.16           | 0.13            | 0.12                |
| NYISO Cost of Operations                    | 0.69                     | 0.69                      | 0.69                   | 0.69                  | 0.69                | 0.69                 | 0.69                 | 0.69          | 0.69             | 0.69           | 0.69            | 0.69                |
| Uplift                                      | 0.21                     | (0.15)                    | (0.33)                 | 0.02                  | 0.41                | 0.49                 | 2.06                 | 0.03          | (0.05)           | 0.18           | (0.07)          | (0.25)              |
| Uplift: Local Reliability Share             | 0.44                     | 0.40                      | 0.19                   | 0.37                  | 0.58                | 0.81                 | 1.27                 | 0.49          | 0.31             | 0.38           | 0.19            | 0.12                |
| Uplift: Statewide Share                     | (0.23)                   | (0.55)                    | (0.52)                 | (0.35)                | (0.17)              | (0.31)               | 0.79                 | (0.46)        | (0.36)           | (0.19)         | (0.25)          | (0.37)              |
| Voltage Support and Black Start             | 0.36                     | 0.36                      | 0.36                   | 0.36                  | 0.36                | 0.36                 | 0.36                 | 0.36          | 0.36             | 0.36           | 0.36            | 0.36                |
| - · · ·                                     |                          |                           |                        |                       |                     |                      |                      |               |                  | -              |                 |                     |
| Avg Monthly Cost                            | 82.34                    | 88.06                     | 50.96                  | 46.91                 | 55.10               | 53.05                | 72.87                | 42.62         | 46.31            | 42.54          | 45.88           | 68.36               |
| Avg YTD Cost                                | 82.34                    | 85.08                     | 74.02                  | 67.80                 | 65.46               | 63.36                | 65.10                | 62.27         | 60.74            | 59.30          | 58.24           | 59.13               |
| TSA \$ per NYC MWh                          | 0.00                     | 0.00                      | 0.00                   | 0.04                  | 0.58                | 0.61                 | 1.52                 | 0.43          | 0.22             | 0.01           | 0.00            | 0.00                |
| 2012                                        | January                  | <u>February</u>           | March                  | <u>April</u>          | May                 | <u>June</u>          | <u>July</u>          | August        | September        | October        | November        | December            |
| LBMP                                        | 44.00                    | 32.45                     | 28.98                  | 28.31                 | 34.68               | 47.37                | 63.80                | 46.24         | 39.59            | 39.30          | 50.16           | 44.67               |
| NTAC                                        | 0.85                     | 0.80                      | 0.68                   | 0.71                  | 0.72                | 0.77                 | 0.58                 | 0.65          | 0.57             | 0.70           | 0.75            | 0.83                |
| Reserve                                     | 0.35                     | 0.25                      | 0.38                   | 0.32                  | 0.13                | 0.36                 | 0.36                 | 0.22          | 0.23             | 0.29           | 0.40            | 0.26                |
| Regulation                                  | 0.10                     | 0.08                      | 0.13                   | 0.12                  | 0.09                | 0.15                 | 0.15                 | 0.12          | 0.09             | 0.10           | 0.11            | 0.09                |
| NYISO Cost of Operations                    | 0.64                     | 0.64                      | 0.64                   | 0.64                  | 0.64                | 0.64                 | 0.64                 | 0.64          | 0.64             | 0.64           | 0.64            | 0.64                |
| Uplift                                      | 0.44                     | 0.17                      | 0.00                   | (0.18)                | (0.11)              | 0.61                 | 0.23                 | 0.22          | (0.33)           | 1.04           | 0.82            | (0.11)              |
| Uplift: Local Reliability Share             | 0.49                     | 0.27                      | 0.19                   | 0.07                  | 0.25                | 0.42                 | 0.49                 | 0.83          | 0.26             | 0.67           | 0.72            | 0.30                |
| Uplift: Statewide Share                     | (0.05)                   | (0.10)                    | (0.19)                 | (0.25)                | (0.36)              | 0.19                 | (0.26)               | (0.61)        | (0.59)           | 0.38           | 0.11            | (0.41)              |
| Voltage Support and Black Start             | 0.37                     | 0.37                      | 0.37                   | 0.37                  | 0.37                | 0.37                 | 0.37                 | 0.37          | 0.37             | 0.37           | 0.37            | 0.37                |
| Avg Monthly Cost                            | 46.75                    | 34.75                     | 31.19                  | 30.29                 | 36.52               | 50.27                | 66.14                | 48.46         | 41.17            | 42.44          | 53.26           | 46.74               |
| Avg Monthly Cost                            | +0.73                    | J <del>4</del> ./J        |                        | 50.23                 | JU.JZ               | 50.21                |                      |               | 71.11            | 74.44          |                 | -                   |
| Avg YTD Cost                                | 46.75                    | 41.12                     | 37.96                  | 36.09                 | 36.18               | 38.89                | 44.26                | 44.91         | 44.51            | 44.33          | 45.14           | 45.28               |
| TSA \$ per NYC MWh * Excludes ICAP payments | 0.00                     | 0.00                      | 0.00                   | 0.00                  | 1.52                | 0.45                 | 0.85                 | 0.46          | 0.59             | 0.00<br>Data n | 0.00            | 0.00<br>u Mar 2014. |