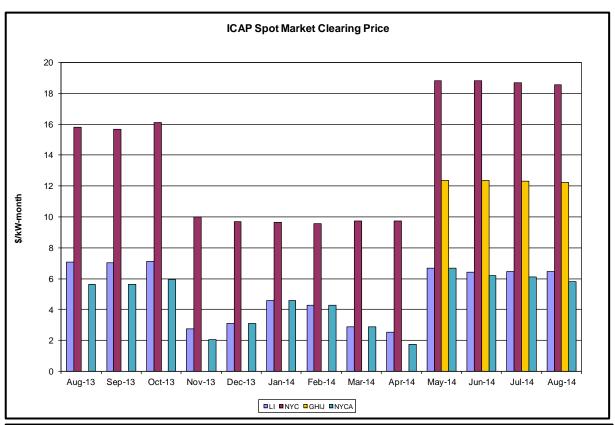

#### Market Performance Metrics

- Monthly Statewide Uplift Components and Rate
- RTM Congestion Residuals Monthly Trend
- RTM Congestion Residuals Daily Costs
- RTM Congestion Residuals Event Summary
- RTM Congestion Residuals Cost Categories
- DAM Congestion Residuals Monthly Trend
- DAM Congestion Residuals Daily Costs
- DAM Congestion Residuals Cost Categories
- NYCA Unit Uplift Components Monthly Trend
- NYCA Unit Uplift Components Daily Costs
- Local Reliability Costs Monthly Trend & Commitment Hours
- TCC Monthly Clearing Price with DAM Congestion
- ICAP Spot Market Clearing Price
- UCAP Awards

# **July 2014 Operations Performance Highlights**

- Peak load of 29,331 MW occurred on 7/1/2014 HB 16
- All-time summer capability period peak load of 33,956 MW occurred on 7/19/2013 HB 16
- 35 hours of Thunder Storm Alerts were declared
- 1 hours of NERC TLR level 3 curtailment
- Broader Regional Market Coordination monthly value was \$0.51M
- Broader Regional Market Coordination year-to-date value was \$6.66M
- Statewide uplift cost monthly average was \$(0.55)/MWh
- The following table identifies the Monthly ICAP spot market prices by locality and the price changes from the prior month,

| Spot Auction Price Results | NYCA     | Lower Hudson Valley Zones | New York City Zone | Long Island Zone |
|----------------------------|----------|---------------------------|--------------------|------------------|
| August 2014 Spot Price     | \$5.80   | \$12.25                   | \$18.56            | \$6.47           |
| Change from Prior Month    | (\$0.30) | (\$0.07)                  | (\$0.13)           | \$0.01           |

- NYCA Price is reduced by \$0.30 due to an increase in Generation UCAP of 87.3 MW and an increase in imports by 88.4 MW UCAP, mostly from PJM.
- NYC Price is reduced by \$0.13 due to 12.5 MW increase in Generation UCAP