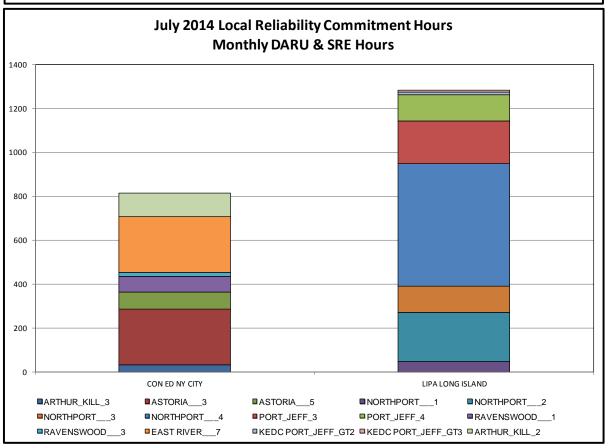

#### Market Performance Metrics

- Monthly Statewide Uplift Components and Rate
- RTM Congestion Residuals Monthly Trend
- RTM Congestion Residuals Daily Costs
- RTM Congestion Residuals Event Summary
- RTM Congestion Residuals Cost Categories
- DAM Congestion Residuals Monthly Trend
- DAM Congestion Residuals Daily Costs
- DAM Congestion Residuals Cost Categories
- NYCA Unit Uplift Components Monthly Trend
- NYCA Unit Uplift Components Daily Costs
- Local Reliability Costs Monthly Trend & Commitment Hours
- TCC Monthly Clearing Price with DAM Congestion
- ICAP Spot Market Clearing Price
- UCAP Awards