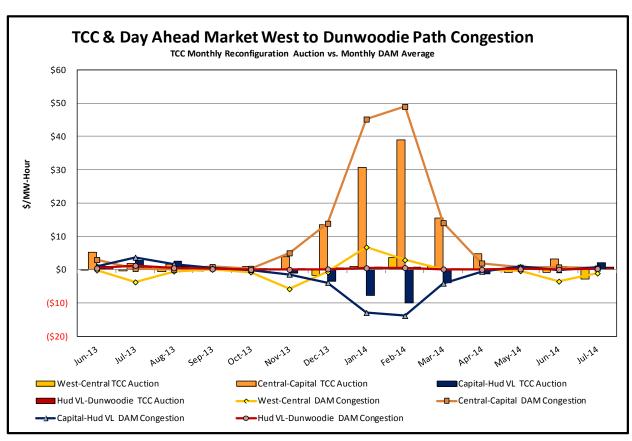

| Event Examples  DAM scheduled outage for equipment modeled inservice for the TCC Auction. |
| External Outage Allocation         | All TO by<br>Monthly<br>Allocation<br>Factor | Direct allocation to transmission equipment status change caused by change in status of external equipment.                                | Tie line required out-of-<br>service by TO of<br>neighboring control area.                |
| Central East Commitment Derate     | All TO by<br>Monthly<br>Allocation<br>Factor | Reductions in the DAM Central East_VC limit as compared to the TCC Auction limit, which are not associated with transmission line outages. |                                                                                           |



































# Market Performance Highlights for July 2014

- LBMP for July is \$43.96/MWh; higher than \$43.38/MWh in June 2014 and 36% lower than \$68.49/MWh in July 2013.
  - Day Ahead Load Weighted LBMPs are slightly higher compared to June.
  - Real Time Load Weighted LBMPs are lower compared to June.
- July 2014 average year-to-date monthly cost of \$89.43/MWh is a 37% increase from \$65.10/MWh in July 2013.
- Average daily sendout is 496 GWh/day in July; higher than 456 GWh/day in June 2014 and lower than 561 GWh/day in July 2013.
- Natural gas and distillate prices were lower compared to the previous month.
  - Natural Gas (Transco Z6 NY) was \$2.66/MMBtu, down 18% from \$3.26/MMBtu in June.
  - Jet Kerosene Gulf Coast was \$20.87/MMBtu, down from \$21.36/MMBtu in June.
  - Ultra Lo