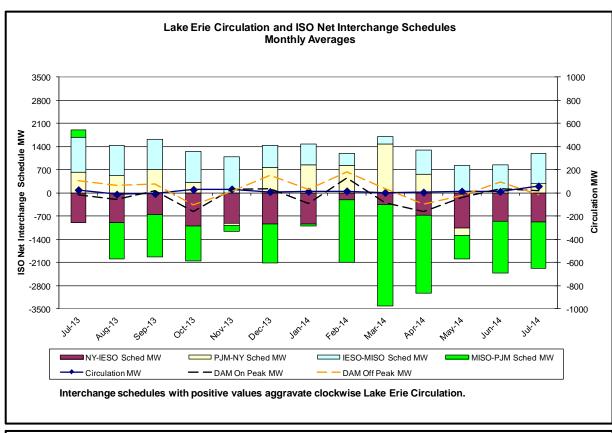

# Reliability Performance Metrics

- Alert State Declarations
- Major Emergency State Declarations
- IROL Exceedance Times
- Balancing Area Control Performance
- Reserve Activations
- Disturbance Recovery Times
- Load Forecasting Performance
- Wind Forecasting Performance
- Wind Curtailment Performance
- Lake Erie Circulation and ISO Schedules