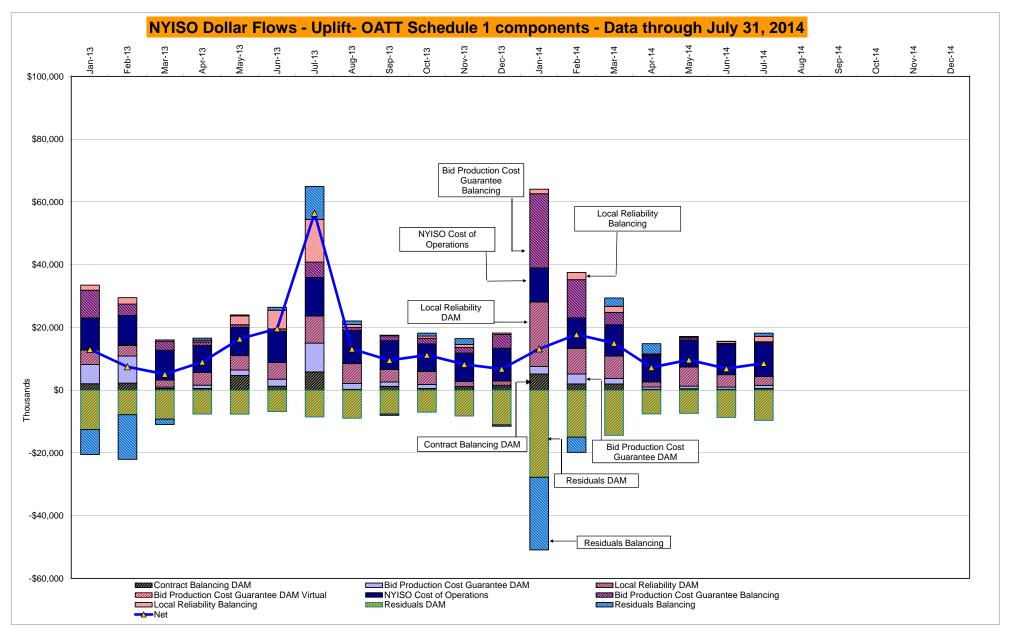

# Market Performance Highlights for July 2014

- LBMP for July is \$43.96/MWh; higher than \$43.38/MWh in June 2014 and 36% lower than \$68.49/MWh in July 2013.
  - Day Ahead Load Weighted LBMPs are slightly higher compared to June.
  - Real Time Load Weighted LBMPs are lower compared to June.
- July 2014 average year-to-date monthly cost of \$89.43/MWh is a 37% increase from \$65.10/MWh in July 2013.
- Average daily sendout is 496 GWh/day in July; higher than 456 GWh/day in June 2014 and lower than 561 GWh/day in July 2013.
- Natural gas and distillate prices were lower compared to the previous month.
  - Natural Gas (Transco Z6 NY) was \$2.66/MMBtu, down 18% from \$3.26/MMBtu in June.
  - Jet Kerosene Gulf Coast was \$20.87/MMBtu, down from \$21.36/MMBtu in June.
  - Ultra Low Sulfur No.2 Diesel NY Harbor was \$20.58/MMBtu, down from \$21.16/MMBtu in June.
- Uplift per MWh is lower compared to the previous month.
  - Uplift (not including NYISO cost of operations) is (\$0.26)/MWh; lower than (\$0.21)/MWh in June.
    - The Local Reliability Share is \$0.29/MWh, lower than \$0.32 in June.
    - The Statewide Share is (\$0.55)/MWh, lower than (\$0.53)/MWh in June.
  - TSA \$ per NYC MWh is \$0.35/MWh.
  - Total uplift costs (Schedule 1 components including NYISO Cost of Operations) are higher than June.

\* Excludes ICAP payments. Market Mitigation and Analysis Prepared: 8/5/2014 9:19 AM

DAM Contract Balancing amounts are for payments made to generating units to make them whole for being dispatched below their Day-Ahead schedule, as a result of out-of-merit dispatches.

DAM Bid Production Cost Guarantees for Virtual Transactions are included in the chart and are shown from the inception of Virtual Transactions. These values are small and cannot be identified on the chart.

DAM residuals consist of both energy and loss revenue collections and payments. By design, there is a net over collection of revenues due to the difference between the marginal losses paid to generation and the average losses charged to loads.