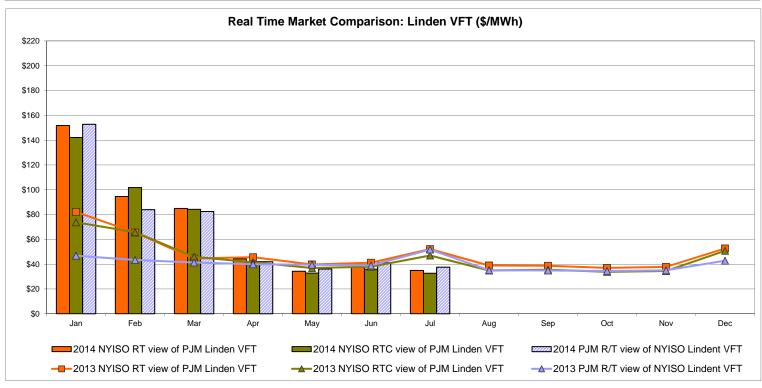

atch: Projected Energy Price

## External Controllable Line: Cross Sound Cable (New England)





#### Note:

ISO-NE Forecast is an advisory posting @ 18:00 day before.

The DAM and R/T prices at the Shorham 13899 interface are used for ISO-NE.

The DAM and R/T prices at the CSC interface are used for NYISO.

### **External Controllable Line: Northport - Norwalk (New England)**





#### Note:

ISO-NE Forecast is an advisory posting @ 18:00 day before.

The DAM and R/T prices at the Northport 138 interface are used for ISO-NE.

The DAM and R/T prices at the 1385 interface are used for NYISO.

## **External Controllable Line: Neptune (PJM)**





### **External Comparison Hydro-Quebec**





Note:

Hydro-Quebec Prices are unavailable.

## **External Controllable Line: Linden VFT (PJM)**





## **External Controllable Line: Hudson (PJM)**





#### **NYISO Real Time Price Correction Statistics**

| ······································