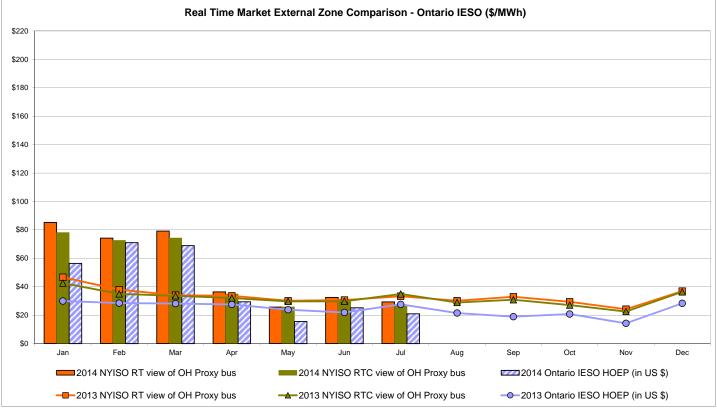

| 32.17<br>9.10                   | QUEBEC<br>(Wheel)<br>Zone M<br>32.61<br>10.18<br>26.86          | QUEBEC (Import/Export)  Zone M  32.61 10.18              | Zone P<br>36.84<br>14.18         | <b>Zone N</b> 37.54 13.94                  | SOUND<br>CABLE<br>Controllable<br>Line<br>45.93<br>24.52                   | NORWALK<br>Controllable<br>Line<br>41.41<br>15.76                   | 45.14<br>24.13                         | 38.70<br>14.19                         | 39.44<br>16.06                         | 27.22                                 |

Market Mitigation and Analysis Prepared: 8/5/2014 8:24 AM

<sup>\*</sup> Straight LBMP averages















### **External Comparison ISO-New England**





## **External Comparison PJM**





#### **External Comparison Ontario IESO**





Notes: Exchange factor used for July 2014 was 0.9312 to US \$

HOEP: Hourly Ontario Energy Price Pre-Dispatch: Projected Energy Price

## External Controllable Line: Cross Sound Cable (New England)





#### Note:

ISO-NE Forecast is an advisory posting @ 18:00 day before.

The DAM and R/T prices at the Shorham 13899 interface are used for ISO-NE.

The DAM and R/T prices at the CSC interface are used for NYISO.

### **External Controllable Line: Northport - Norwalk (New England)**





#### Note:

ISO-NE Forecast is an advisory posting @ 18:00 day before.

The DAM and R/T prices at the Northport 138 interface are used for ISO-NE.

The DAM and R/T prices at the 1385 interface are used for NYISO.

## **External Controllable Line: Neptune (PJM)**





### **External Comparison Hydro-Quebec*