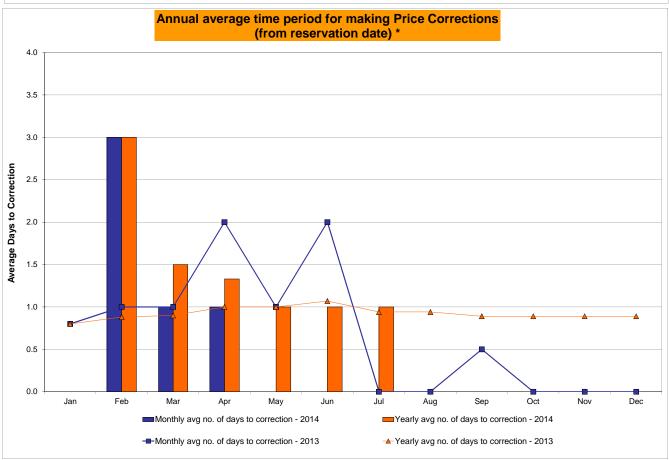

# **July 2014 Operations Performance Highlights**

- Peak load of 29,331 MW occurred on 7/1/2014 HB 16
- All-time summer capability period peak load of 33,956 MW occurred on 7/19/2013 HB 16
- 35 hours of Thunder Storm Alerts were declared
- 1 hours of NERC TLR level 3 curtailment
- Broader Regional Market Coordination monthly value was \$0.51M
- Broader Regional Market Coordination year-to-date value was \$6.66M
- Statewide uplift cost monthly average was \$(0.55)/MWh
- The following table identifies the Monthly ICAP spot market prices by locality and the price changes from the prior month,