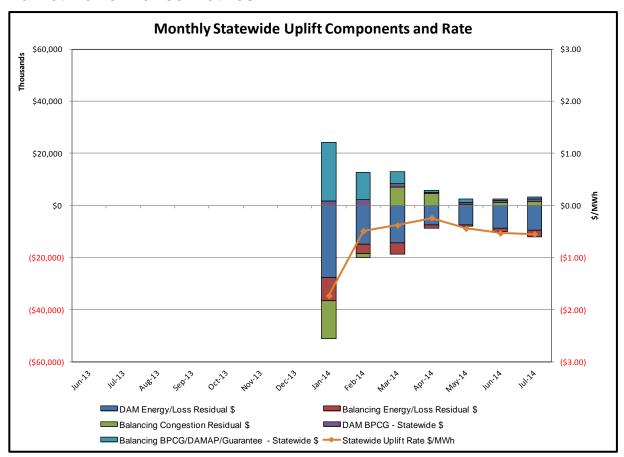

\* Excludes ICAP payments. Market Mitigation and Analysis Prepared: 8/5/2014 9:19 AM

DAM Contract Balancing amounts are for payments made to generating units to make them whole for being dispatched below their Day-Ahead schedule, as a result of out-of-merit dispatches.

DAM Bid Production Cost Guarantees for Virtual Transactions are included in the chart and are shown from the inception of Virtual Transactions. These values are small and cannot be identified on the chart.

DAM residuals consist of both energy and loss revenue collections and payments. By design, there is a net over collection of revenues due to the difference between the marginal losses paid to generation and the average losses charged to loads.