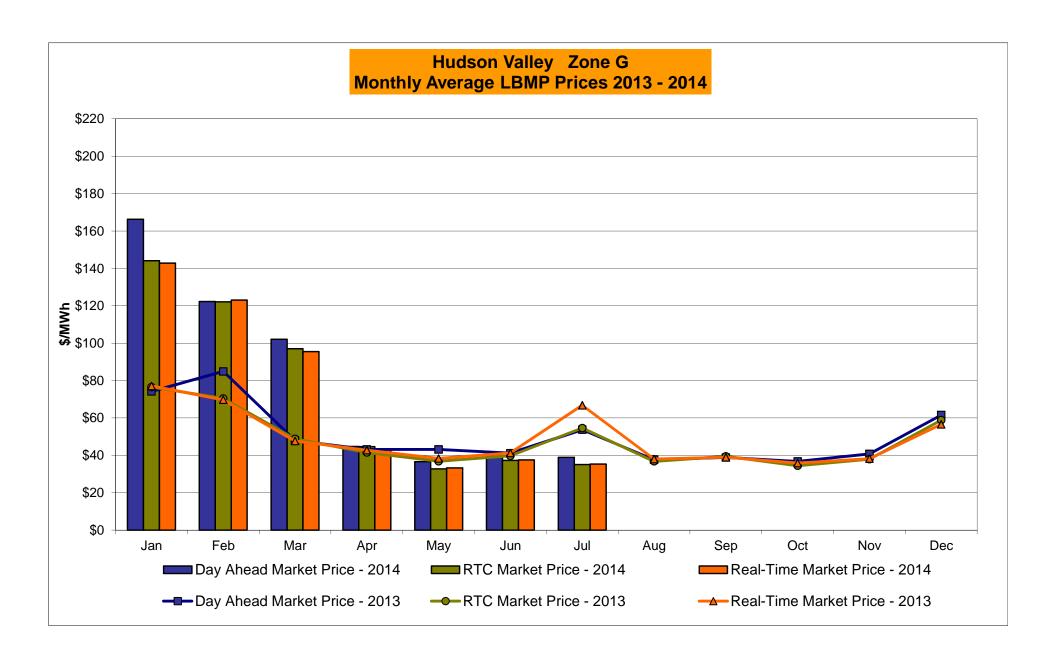

# Market Performance Highlights for July 2014

- LBMP for July is \$43.96/MWh; higher than \$43.38/MWh in June 2014 and 36% lower than \$68.49/MWh in July 2013.
  - Day Ahead Load Weighted LBMPs are slightly higher compared to June.
  - Real Time Load Weighted LBMPs are lower compared to June.
- July 2014 average year-to-date monthly cost of \$89.43/MWh is a 37% increase from \$65.10/MWh in July 2013.
- Average daily sendout is 496 GWh/day in July; higher than 456 GWh/day in June 2014 and lower than 561 GWh/day in July 2013.
- Natural gas and distillate prices were lower compared to the previous month.
  - Natural Gas (Transco Z6 NY) was \$2.66/MMBtu, down 18% from \$3.26/MMBtu in June.
  - Jet Kerosene Gulf Coast was \$20.87/MMBtu, down from \$21.36/MMBtu in June.
  - Ultra Low Sulfur No.2 Diesel NY Harbor was \$20.58/MMBtu, down from \$21.16/MMBtu in June.
- Uplift per MWh is lower compared to the previous month.
  - Uplift (not including NYISO cost of operations) is (\$0.26)/MWh; lower than (\$0.21)/MWh in June.
    - The Local Reliability Share is \$0.29/MWh, lower than \$0.32 in June.
    - The Statewide Share is (\$0.55)/MWh, lower than (\$0.53)/MWh in June.
  - TSA \$ per NYC MWh is \$0.35/MWh.
  - Total uplift costs (Schedule 1 components including NYISO Cost of Operations) are higher than June.