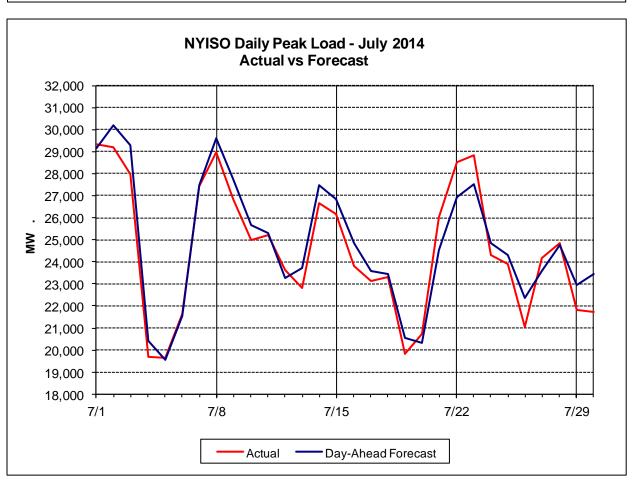

<u>Average Hourly Error %</u> - Average value of the ratio of hourly average error magnitude to hourly average actual load demand.

<u>Day-Ahead Average Hourly Error %</u> - Average across all hours of the month of the absolute value of the difference between actual load demand and the Day-Ahead forecast load demand, divided by the actual load demand.