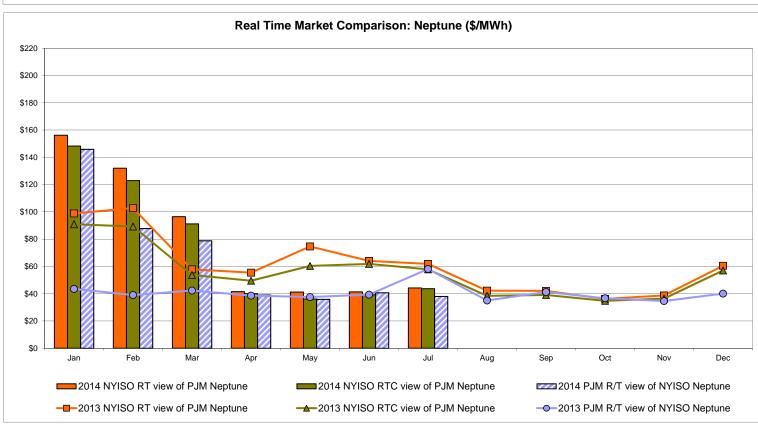

# Market Performance Highlights for July 2014

- LBMP for July is \$43.96/MWh; higher than \$43.38/MWh in June 2014 and 36% lower than \$68.49/MWh in July 2013.
  - Day Ahead Load Weighted LBMPs are slightly higher compared to June.
  - Real Time Load Weighted LBMPs are lower compared to June.
- July 2014 average year-to-date monthly cost of \$89.43/MWh is a 37% increase from \$65.10/MWh in July 2013.
- Average daily sendout is 496 GWh/day in July; higher than 456 GWh/day in June 2014 and lower than 561 GWh/day in July 2013.
- Natural gas and distillate prices were lower compared to the previous month.
  - Natural Gas (Transco Z6 NY) was \$2.66/MMBtu, down 18% from \$3.26/MMBtu in June.
  - Jet Kerosene Gulf Coast was \$20.87/MMBtu, down from \$21.36/MMBtu in June.
  - Ultra Low Sulfur No.2 Diesel NY Harbor was \$20.58/MMBtu, down from \$21.16/MMBtu in June.
- Uplift per MWh is lower compared to the previous month.
  - Uplift (not including NYISO cost of operations) is (\$0.26)/MWh; lower than (\$0.21)/MWh in June.
    - The Local Reliability Share is \$0.29/MWh, lower than \$0.32 in June.
    - The Statewide Share is (\$0.55)/MWh, lower than (\$0.53)/MWh in June.
  - TSA \$ per NYC MWh is \$0.35/MWh.
  - Total uplift costs (Schedule 1 components including NYISO Cost of Operations) are higher than June.