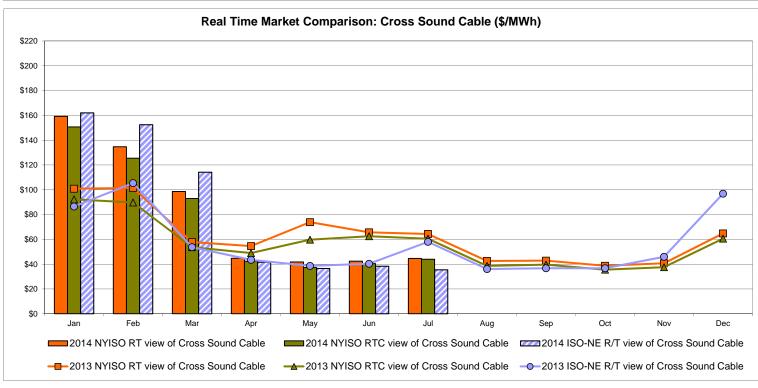

<b>Zone N</b> 37.54 13.94                  | SOUND<br>CABLE<br>Controllable<br>Line<br>45.93<br>24.52                   | NORWALK<br>Controllable<br>Line<br>41.41<br>15.76                   | 45.14<br>24.13                         | 38.70<br>14.19                         | 39.44<br>16.06                         | 27.22                                 |

Market Mitigation and Analysis Prepared: 8/5/2014 8:24 AM

<sup>\*</sup> Straight LBMP averages















### **External Comparison ISO-New England**





## **External Comparison PJM**





#### **External Comparison Ontario IESO**





Notes: Exchange factor used for July 2014 was 0.9312 to US \$

HOEP: Hourly Ontario Energy Price Pre-Dispatch: Projected Energy Price

## External Controllable Line: Cross Sound Cable (New England)





#### Note:

ISO-NE Forecast is an advisory posting @ 18:00 day before.

The DAM and R/T prices at the Shorham 13899 interface are used for ISO-NE.

The DAM and R/T prices at the CSC interface are used for NYISO.

### **External Controllable Line: Northport - Norwalk (New England)**





#### Note:

ISO-NE Forecast is an advisory posting @ 18:00 day before.

The DAM and R/T prices at the Northport 138 interface are used for ISO-NE.

The DAM and R/T prices at the 1385 interface are used for NYISO.

## **External Controllable Line: Neptune (PJM)**





### **External Comparison Hydro-Quebec**





Note:

Hydro-Quebec Prices are unavailable.

## **External Controllable Line: Linden VFT (PJM)**





## **External Controllable Line: Hudson (PJM)**





#### **NYISO Real Time Price Correction S