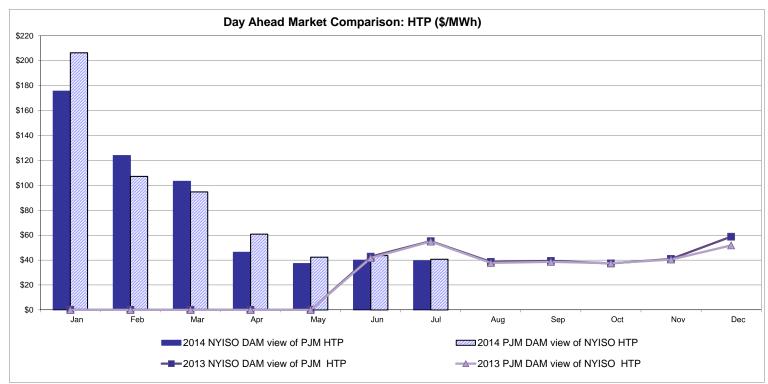

ble Line: Cross Sound Cable (New England)





#### Note:

ISO-NE Forecast is an advisory posting @ 18:00 day before.

The DAM and R/T prices at the Shorham 13899 interface are used for ISO-NE.

The DAM and R/T prices at the CSC interface are used for NYISO.

### **External Controllable Line: Northport - Norwalk (New England)**





#### Note:

ISO-NE Forecast is an advisory posting @ 18:00 day before.

The DAM and R/T prices at the Northport 138 interface are used for ISO-NE.

The DAM and R/T prices at the 1385 interface are used for NYISO.

## **External Controllable Line: Neptune (PJM)**





### **External Comparison Hydro-Quebec**





Note:

Hydro-Quebec Prices are unavailable.

## **External Controllable Line: Linden VFT (PJM)**





## **External Controllable Line: Hudson (PJM)**





#### **NYISO Real Time Price Correction Statistics**

| ······································