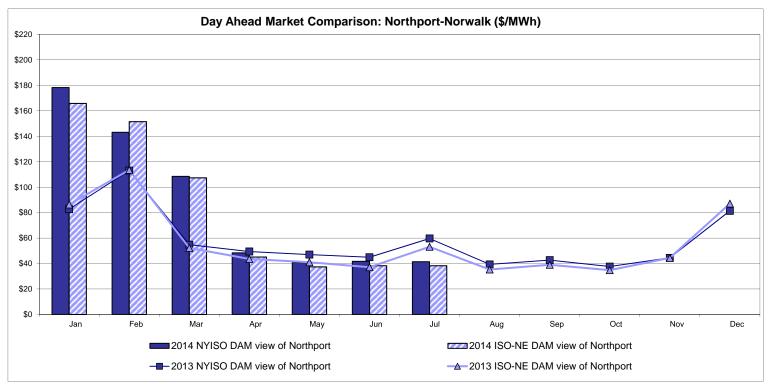

06                         | 27.22                                 |

Market Mitigation and Analysis Prepared: 8/5/2014 8:24 AM

<sup>\*</sup> Straight LBMP averages















### **External Comparison ISO-New England**





## **External Comparison PJM**





#### **External Comparison Ontario IESO**





Notes: Exchange factor used for July 2014 was 0.9312 to US \$

HOEP: Hourly Ontario Energy Price Pre-Dispatch: Projected Energy Price

## External Controllable Line: Cross Sound Cable (New England)





#### Note:

ISO-NE Forecast is an advisory posting @ 18:00 day before.

The DAM and R/T prices at the Shorham 13899 interface are used for ISO-NE.

The DAM and R/T prices at the CSC interface are used for NYISO.

### **External Controllable Line: Northport - Norwalk (New England)**





#### Note:

ISO-NE Forecast is an advisory posting @ 18:00 day before.

The DAM and R/T prices at the Northport 138 interface are used for ISO-NE.

The DAM and R/T prices at the 1385 interface are used for NYISO.

## **External Controllable Line: Neptune (PJM)**





### **External Comparison Hydro-Quebec**





Note:

Hydro-Quebec Prices are unavailable.

## **External Controllable Line: Linden VFT (PJM)**





## **External Controllable Line: Hudson (PJM)**





#### **NYISO Real Time Price Correction Statistics**

| ······································