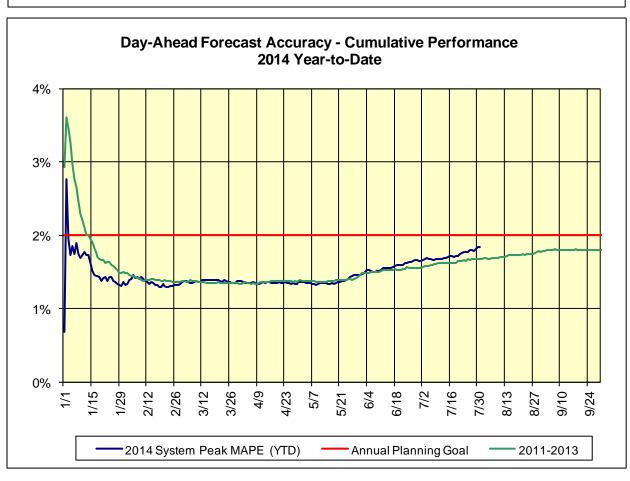

<u>Average Hourly Error %</u> - Average value of the ratio of hourly average error magnitude to hourly average actual load demand.

<u>Day-Ahead Average Hourly Error %</u> - Average across all hours of the month of the absolute value of the difference between actual load demand and the Day-Ahead forecast load demand, divided by the actual load demand.