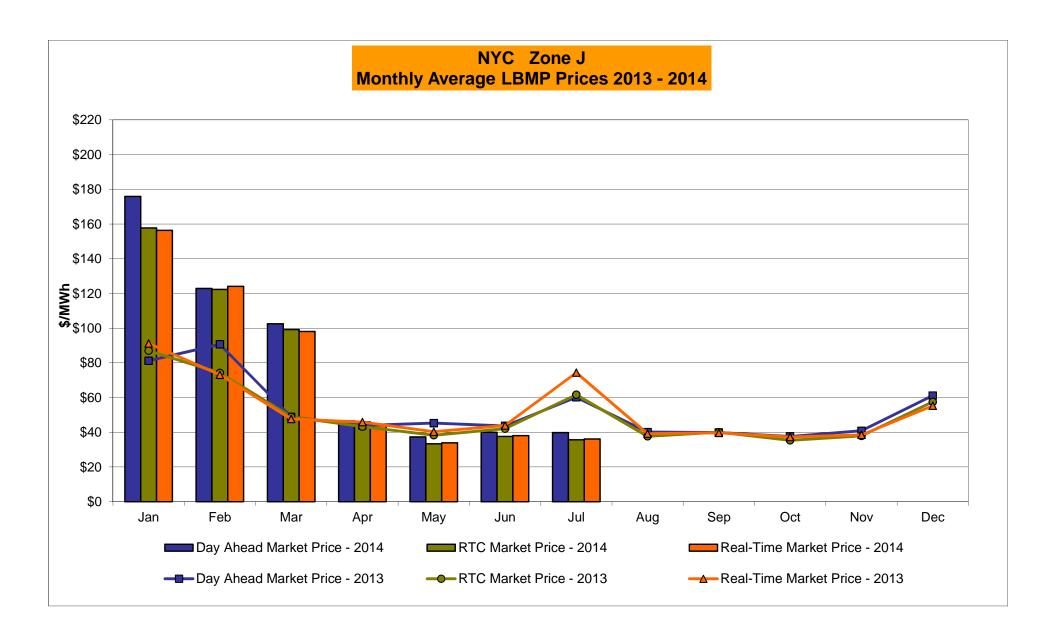

# Market Performance Highlights for July 2014

- LBMP for July is \$43.96/MWh; higher than \$43.38/MWh in June 2014 and 36% lower than \$68.49/MWh in July 2013.
  - Day Ahead Load Weighted LBMPs are slightly higher compared to June.
  - Real Time Load Weighted LBMPs are lower compared to June.
- July 2014 average year-to-date monthly cost of \$89.43/MWh is a 37% increase from \$65.10/MWh in July 2013.
- Average daily sendout is 496 GWh/day in July; higher than 456 GWh/day in June 2014 and lower than 561 GWh/day in July 2013.
- Natural gas and distillate prices were lower compared to the previous month.
  - Natural Gas (Transco Z6 NY) was \$2.66/MMBtu, down 18% from \$3.26/MMBtu in June.
  - Jet Kerosene Gulf Coast was \$20.87/MMBtu, down from \$21.36/MMBtu in June.
  - Ultra Low Sulfur No.2 Diesel NY Harbor was \$20.58/MMBtu, down from \$21.16/MMBtu in June.
- Uplift per MWh is lower compared to the previous month.
  - Uplift (not including NYISO cost of operations) is (\$0.26)/MWh; lower than (\$0.21)/MWh in June.
    - The Local Reliability Share is \$0.29/MWh, lower than \$0.32 in June.
    - The Statewide Share is (\$0.55)/MWh, lower than (\$0.53)/MWh in June.
  - TSA \$ per NYC MWh is \$0.35/MWh.
  - Total uplift costs (Schedule 1 components including NYISO Cost of Operations) are higher than June.