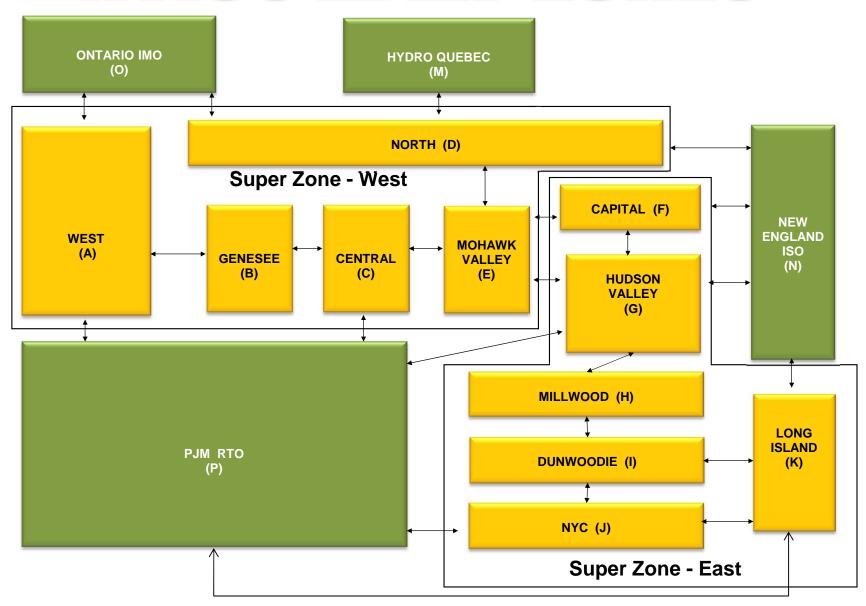

9 8.29 1.99 0.29 0.16 0.00 0.00 6.81 6.81 0.18 2.37 0.80 0.07 0.00 0.00 0.00 0.00 0.00 0.0 | 7.65 4.40 3.62 0.63 0.23 0.23 8.65 8.65  7.40 2.56 4.63 1.39 0.24 0.24 8.93 8.93 0.21  7.03 1.83 4.37 0.70 0.17 0.17 8.90 | 7.85 4.38 3.82 0.70 0.28 0.28 8.98 8.98 3.70 0.97 0.44 0.00 0.00 0.00 8.26 8.26 0.24 4.14 1.73 0.31 0.00 0.00 0.00 0.00 9.00 | 7.68 4.37 3.45 0.96 0.59 0.59 8.38 8.38 5.11 2.68 0.38 0.00 0.00 9.63 9.63 0.22 4.68 2.16 0.63 0.00 0.00 0.00 0.00 0.00 0.00 0.0 | 10.35<br>5.23<br>4.37<br>0.87<br>0.65<br>0.65<br>9.74<br>9.74<br>9.53<br>5.16<br>1.17<br>0.13<br>0.00<br>0.00<br>13.75<br>13.75<br>0.20<br>7.29<br>3.31<br>1.31<br>0.34<br>0.00<br>0.00 |

## NYISO In City Energy Mitigation - AMP (NYC Zone) 2013 - 2014 Percentage of committed unit-hours mitigated









# NYISO LBMP ZONES



Market Mitigation and Analysis Prepared: 8/5/2014 11:40 AM

#### **Billing Codes for Chart 4-C**

| Chart - C Category Name                   | Billing Code | Billing Category Name                                                              |
|-------------------------------------------|--------------|------------------------------------------------------------------------------------|
| Bid Production Cost Guarantee Balancing   | 81203        | Balancing NYISO Bid Production Cost Guarantee - Internal Units                     |
| Bid Production Cost Guarantee Balancing   | 81204        | Balancing NYISO Bid Production Cost Guarantee - External Units                     |
| Bid Production Cost Guarantee Balancing   | 81205        | Balancing NYISO Bid Production Cost Guarantee Expenditu