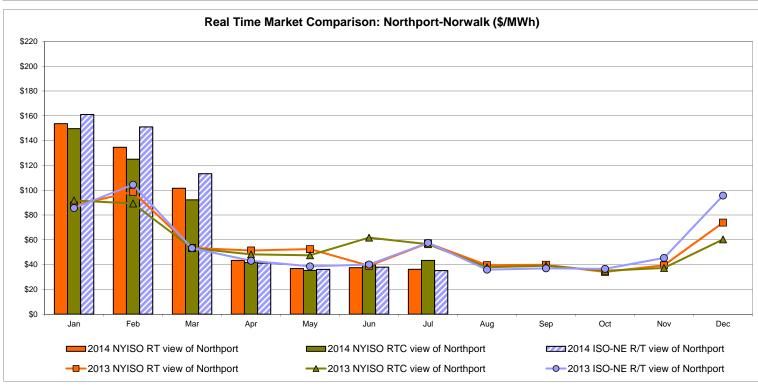

| 27.22                                 |

Market Mitigation and Analysis Prepared: 8/5/2014 8:24 AM

<sup>\*</sup> Straight LBMP averages















### **External Comparison ISO-New England**





## **External Comparison PJM**





#### **External Comparison Ontario IESO**





Notes: Exchange factor used for July 2014 was 0.9312 to US \$

HOEP: Hourly Ontario Energy Price Pre-Dispatch: Projected Energy Price

## External Controllable Line: Cross Sound Cable (New England)





#### Note:

ISO-NE Forecast is an advisory posting @ 18:00 day before.

The DAM and R/T prices at the Shorham 13899 interface are used for ISO-NE.

The DAM and R/T prices at the CSC interface are used for NYISO.

### **External Controllable Line: Northport - Norwalk (New England)**





#### Note:

ISO-NE Forecast is an advisory posting @ 18:00 day before.

The DAM and R/T prices at the Northport 138 interface are used for ISO-NE.

The DAM and R/T prices at the 1385 interface are used for NYISO.

## **External Controllable Line: Neptune (PJM)**





### **External Comparison Hydro-Quebec**





Note:

Hydro-Quebec Prices are unavailable.

## **External Controllable Line: Linden VFT (PJM)**





## **External Controllable Line: Hudson (PJM)**





#### **NYISO Real Time Price Correction Statistics**

| ······································