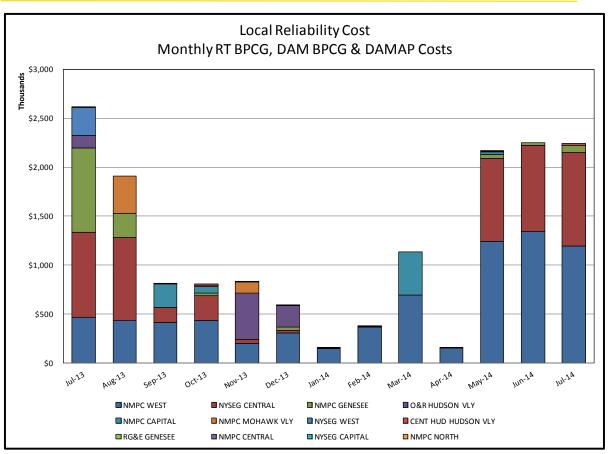

# Market Performance Highlights for July 2014

- LBMP for July is \$43.96/MWh; higher than \$43.38/MWh in June 2014 and 36% lower than \$68.49/MWh in July 2013.
  - Day Ahead Load Weighted LBMPs are slightly higher compared to June.
  - Real Time Load Weighted LBMPs are lower compared to June.
- July 2014 average year-to-date monthly cost of \$89.43/MWh is a 37% increase from \$65.10/MWh in July 2013.
- Average daily sendout is 496 GWh/day in July; higher than 456 GWh/day in June 2014 and lower than 561 GWh/day in July 2013.
- Natural gas and distillate prices were lower compared to the previous month.
  - Natural Gas (Transco Z6 NY) was \$2.66/MMBtu, down 18% from \$3.26/MMBtu in June.
  - Jet Kerosene Gulf Coast was \$20.87/MMBtu, down from \$21.36/MMBtu in June.
  - Ultra Low Sulfur No.2 Diesel NY Harbor was \$20.58/MMBtu, down from \$21.16/MMBtu in June.
- Uplift per MWh is lower compared to the previous month.
  - Uplift (not including NYISO cost of operations) is (\$0.26)/MWh; lower than (\$0.21)/MWh in June.
    - The Local Reliability Share is \$0.29/MWh, lower than \$0.32 in June.
    - The Statewide Share is (\$0.55)/MWh, lower than (\$0.53)/MWh in June.
  - TSA \$ per NYC MWh is \$0.35/MWh.
  - Total uplift costs (Schedule 1 components including NYISO Cost of Operations) are higher than June.