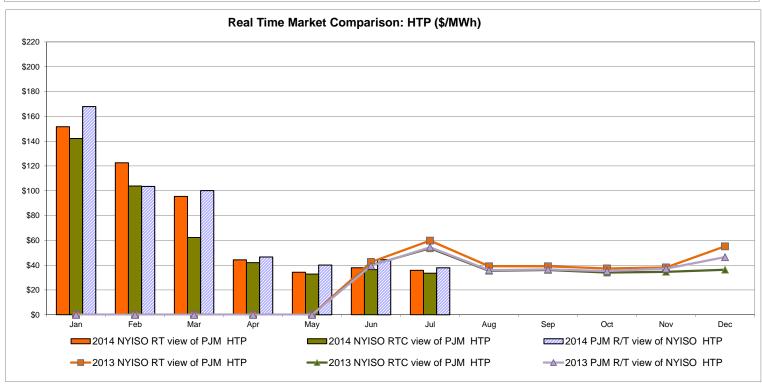

e Line: Cross Sound Cable (New England)





#### Note:

ISO-NE Forecast is an advisory posting @ 18:00 day before.

The DAM and R/T prices at the Shorham 13899 interface are used for ISO-NE.

The DAM and R/T prices at the CSC interface are used for NYISO.

### **External Controllable Line: Northport - Norwalk (New England)**





#### Note:

ISO-NE Forecast is an advisory posting @ 18:00 day before.

The DAM and R/T prices at the Northport 138 interface are used for ISO-NE.

The DAM and R/T prices at the 1385 interface are used for NYISO.

## **External Controllable Line: Neptune (PJM)**





### **External Comparison Hydro-Quebec**





Note:

Hydro-Quebec Prices are unavailable.

## **External Controllable Line: Linden VFT (PJM)**





## **External Controllable Line: Hudson (PJM)**





#### **NYISO Real Time Price Correction Statistics**

| ······································