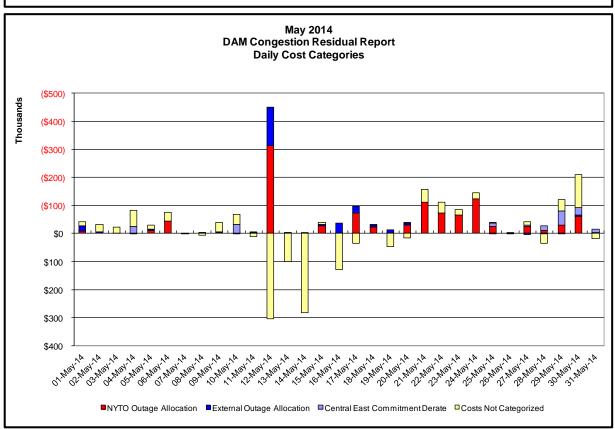

#### Market Performance Metrics

- Monthly Statewide Uplift Components and Rate
- RTM Congestion Residuals Monthly Trend
- RTM Congestion Residuals Daily Costs
- RTM Congestion Residuals Event Summary
- RTM Congestion Residuals Cost Categories
- DAM Congestion Residuals Monthly Trend
- DAM Congestion Residuals Daily Costs
- DAM Congestion Residuals Cost Categories
- NYCA Unit Uplift Components Monthly Trend
- NYCA Unit Uplift Components Daily Costs
- Local Reliability Costs Monthly Trend & Commitment Hours
- TCC Monthly Clearing Price with DAM Congestion
- ICAP Spot Market Clearing Price
- UCAP Awards

| D                                  | ay-Ahead Market Co                           | ngestion Residual Categories                                                                                                               |                                                                                           |
|------------------------------------|----------------------------------------------|--------------------------------------------------------------------------------------------------------------------------------------------|-------------------------------------------------------------------------------------------|
| Category<br>NYTO Outage Allocation | <u>Cost Assignment</u><br>Responsible TO     | Events Types Direct allocation to NYTO's responsible for transmission equipment status change.                                             | Event Examples  DAM scheduled outage for equipment modeled inservice for the TCC Auction. |
| External Outage Allocation         | All TO by<br>Monthly<br>Allocation<br>Factor | Direct allocation to transmission equipment status change caused by change in status of external equipment.                                | Tie line required out-of-<br>service by TO of<br>neighboring control area.                |
| Central East Commitment Derate     | All TO by<br>Monthly<br>Allocation<br>Factor | Reductions in the DAM Central East_VC limit as compared to the TCC Auction limit, which are not associated with transmission line outages. |                                                                                           |