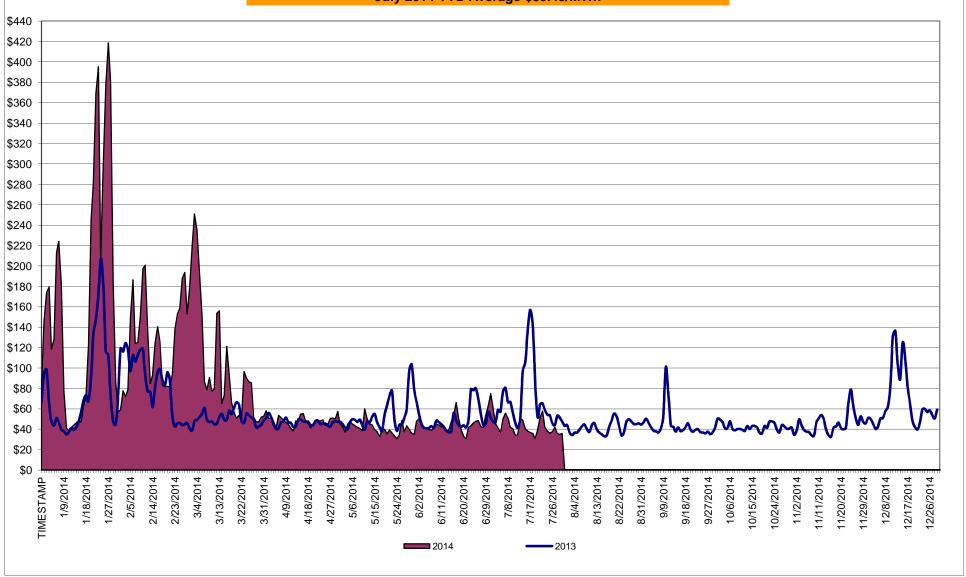

# Market Performance Highlights for July 2014

- LBMP for July is \$43.96/MWh; higher than \$43.38/MWh in June 2014 and 36% lower than \$68.49/MWh in July 2013.
  - Day Ahead Load Weighted LBMPs are slightly higher compared to June.
  - Real Time Load Weighted LBMPs are lower compared to June.
- July 2014 average year-to-date monthly cost of \$89.43/MWh is a 37% increase from \$65.10/MWh in July 2013.
- Average daily sendout is 496 GWh/day in July; higher than 456 GWh/day in June 2014 and lower than 561 GWh/day in July 2013.
- Natural gas and distillate prices were lower compared to the previous month.
  - Natural Gas (Transco Z6 NY) was \$2.66/MMBtu, down 18% from \$3.26/MMBtu in June.
  - Jet Kerosene Gulf Coast was \$20.87/MMBtu, down from \$21.36/MMBtu in June.
  - Ultra Low Sulfur No.2 Diesel NY Harbor was \$20.58/MMBtu, down from \$21.16/MMBtu in June.
- Uplift per MWh is lower compared to the previous month.
  - Uplift (not including NYISO cost of operations) is (\$0.26)/MWh; lower than (\$0.21)/MWh in June.
    - The Local Reliability Share is \$0.29/MWh, lower than \$0.32 in June.
    - The Statewide Share is (\$0.55)/MWh, lower than (\$0.53)/MWh in June.
  - TSA \$ per NYC MWh is \$0.35/MWh.
  - Total uplift costs (Schedule 1 components including NYISO Cost of Operations) are higher than June.

## Daily NYISO Average Cost/MWh (Energy & Ancillary Services)\*

2013 Annual Average \$59.13/MWh July 2013 YTD Average \$65.10/MWh July 2014 YTD Average \$89.43/MWh

<sup>\*</sup> Excludes ICAP payments.