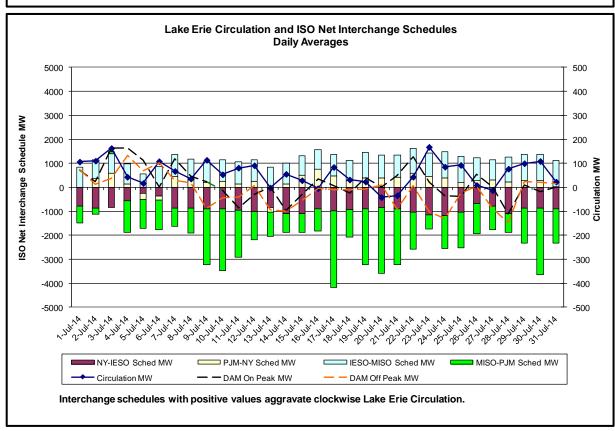

# Reliability Performance Metrics

- Alert State Declarations
- Major Emergency State Declarations
- IROL Exceedance Times
- Balancing Area Control Performance
- Reserve Activations
- Disturbance Recovery Times
- Load Forecasting Performance
- Wind Forecasting Performance
- Wind Curtailment Performance
- Lake Erie Circulation and ISO Schedules