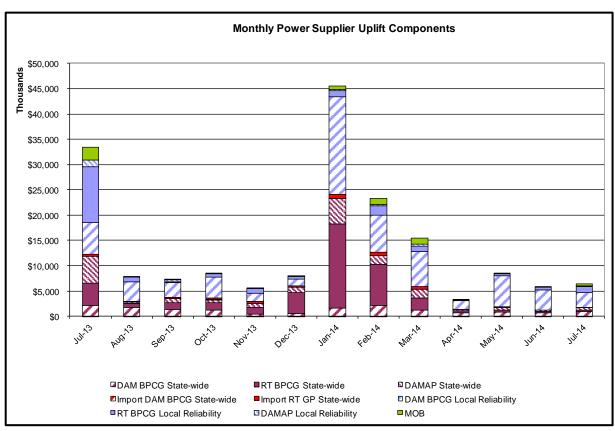

#### Market Performance Metrics

- Monthly Statewide Uplift Components and Rate
- RTM Congestion Residuals Monthly Trend
- RTM Congestion Residuals Daily Costs
- RTM Congestion Residuals Event Summary
- RTM Congestion Residuals Cost Categories
- DAM Congestion Residuals Monthly Trend
- DAM Congestion Residuals Daily Costs
- DAM Congestion Residuals Cost Categories
- NYCA Unit Uplift Components Monthly Trend
- NYCA Unit Uplift Components Daily Costs
- Local Reliability Costs Monthly Trend & Commitment Hours
- TCC Monthly Clearing Price with DAM Congestion
- ICAP Spot Market Clearing Price
- UCAP Awards

# Market Performance Highlights for July 2014

- LBMP for July is \$43.96/MWh; higher than \$43.38/MWh in June 2014 and 36% lower than \$68.49/MWh in July 2013.
  - Day Ahead Load Weighted LBMPs are slightly higher compared to June.
  - Real Time Load Weighted LBMPs are lower compared to June.
- July 2014 average year-to-date monthly cost of \$89.43/MWh is a 37% increase from \$65.10/MWh in July 2013.
- Average daily sendout is 496 GWh/day in July; higher than 456 GWh/day in June 2014 and lower than 561 GWh/day in July 2013.
- Natural gas and distillate prices were lower compared to the previous month.
  - Natural Gas (Transco Z6 NY) was \$2.66/MMBtu, down 18% from \$3.26/MMBtu in June.
  - Jet Kerosene Gulf Coast was \$20.87/MMBtu, down from \$21.36/MMBtu in June.
  - Ultra Low Sulfur No.2 Diesel NY Harbor was \$20.58/MMBtu, down from \$21.16/MMBtu in June.
- Uplift per MWh is lower compared to the previous month.
  - Uplift (not including NYISO cost of operations) is (\$0.26)/MWh; lower than (\$0.21)/MWh in June.
    - The Local Reliability Share is \$0.29/MWh, lower than \$0.32 in June.
    - The Statewide Share is (\$0.55)/MWh, lower than (\$0.53)/MWh in June.
  - TSA \$ per NYC MWh is \$0.35/MWh.
  - Total uplift costs (Schedule 1 components including NYISO Cost of Operations) are higher than June.