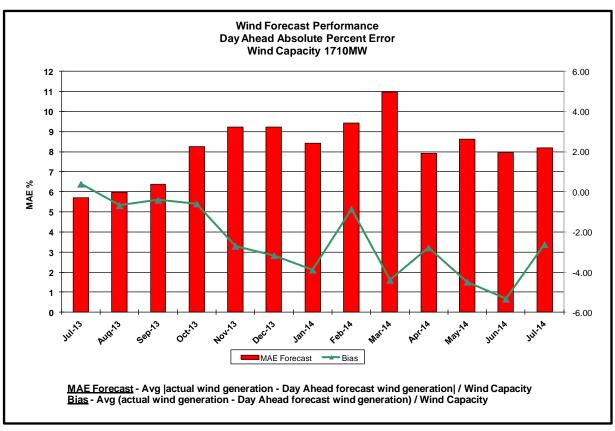

g Area (Simultaneous Activation of Reserves) by activating an immediate resource and demand balancing operation.



For NYISO initiated Reportable Disturbances, the maximum ACE recovery time is identified. Recovery times of less than 15 minutes are considered NERC compliant.





<u>Hourly Error MW</u> - Absolute value of the difference between the hourly average actual load demand and the average hour ahead forecast load demand.

<u>Average Hourly Error %</u> - Average value of the ratio of hourly average error magnitude to hourly average actual load demand.

<u>Day-Ahead Average Hourly Error %</u> - Average across all hours of the month of the absolute value of the difference between actual load demand and the Day-Ahead forecast load demand, divided by the actual load demand.























# **Broader Regional Market Performance Metrics**







#### Ramapo Interconnection Congestion Coordination

<u>Category</u> <u>Description</u>
NY Represents t

Represents the value NY realizes from Market-to-Market Ramapo Coordination. When experiencing congestion, this includes (1) the estimated savings to NY for additional deliveries into NY, plus (2) PJM compensation to NY for additional deliveries into PJM (as compared to the Ramapo Target level, excluding RECO). This is net of any settlements to

PJM when they are congested.

RECO Represents the value of PJM's obligation to deliver 80% of service to RECO load over

Ramapo 5018. This includes (1) the estimated reduction in NYCA congestion due to the PJM delivery of RECO over Ramapo 5018, plus (2) PJM compensation to NY fo