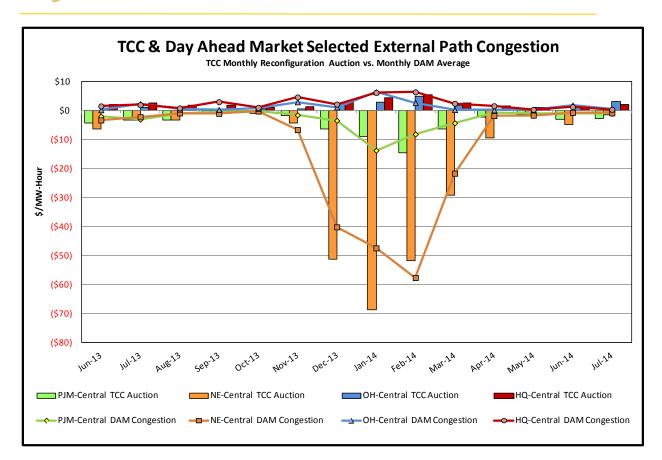

#### Market Performance Metrics

- Monthly Statewide Uplift Components and Rate
- RTM Congestion Residuals Monthly Trend
- RTM Congestion Residuals Daily Costs
- RTM Congestion Residuals Event Summary
- RTM Congestion Residuals Cost Categories
- DAM Congestion Residuals Monthly Trend
- DAM Congestion Residuals Daily Costs
- DAM Congestion Residuals Cost Categories
- NYCA Unit Uplift Components Monthly Trend
- NYCA Unit Uplift Components Daily Costs
- Local Reliability Costs Monthly Trend & Commitment Hours
- TCC Monthly Clearing Price with DAM Congestion
- ICAP Spot Market Clearing Price
- UCAP Awards