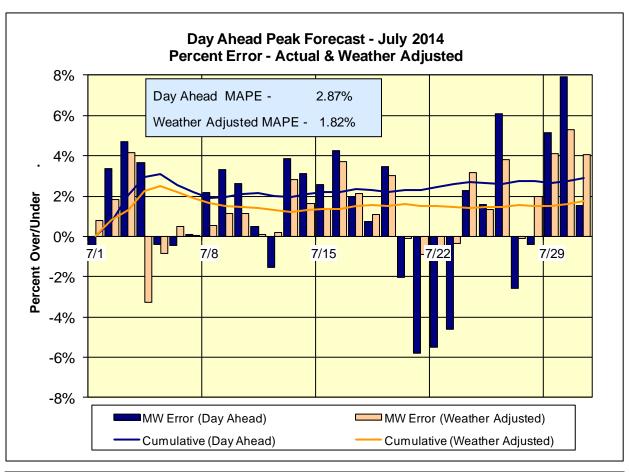

<u>Average Hourly Error %</u> - Average value of the ratio of hourly average error magnitude to hourly average actual load demand.

<u>Day-Ahead Average Hourly Error %</u> - Average across all hours of the month of the absolute value of the difference between actual load demand and the Day-Ahead forecast load demand, divided by the actual load demand.