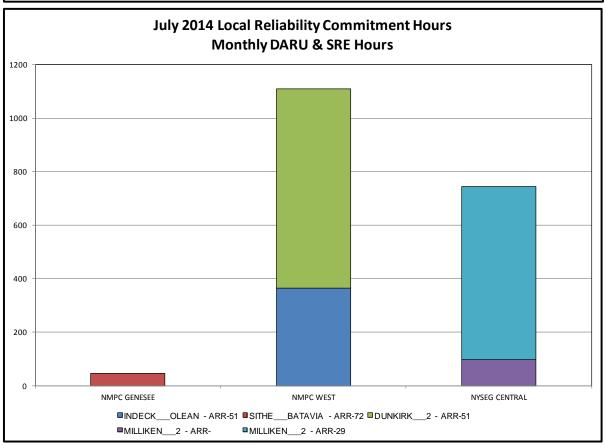

hange.                                             | Event Examples  DAM scheduled outage for equipment modeled inservice for the TCC Auction. |
| External Outage Allocation         | All TO by<br>Monthly<br>Allocation<br>Factor | Direct allocation to transmission equipment status change caused by change in status of external equipment.                                | Tie line required out-of-<br>service by TO of<br>neighboring control area.                |
| Central East Commitment Derate     | All TO by<br>Monthly<br>Allocation<br>Factor | Reductions in the DAM Central East_VC limit as compared to the TCC Auction limit, which are not associated with transmission line outages. |                                                                                           |



































# Market Performance Highlights for July 2014

- LBMP for July is \$43.96/MWh; higher than \$43.38/MWh in June 2014 and 36% lower than \$68.49/MWh in July 2013.
  - Day Ahead Load Weighted LBMPs are slightly higher compared to June.
  - Real Time Load Weighted LBMPs are lower compared to June.
- July 2014 average year-to-date monthly cost of \$89.43/MWh is a 37% increase from \$65.10/MWh in July 2013.
- Average daily sendout is 496 GWh/day in July; higher than 456 GWh/day in June 2014 and lower than 561 GWh/day in July 2013.
- Natural gas and distillate prices were lower compared to the previous month.
  - Natural Gas (Transco Z6 NY) was \$2.66/MMBtu, down 18% from \$3.26/MMBtu in June.
  - Jet Kerosene Gulf Coast was \$20.87/MMBtu, down from \$21.36/MMBtu in June.
  - Ul