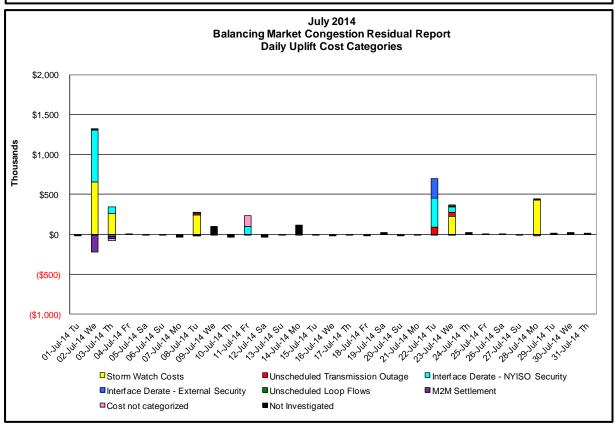

#### Market Performance Metrics

- Monthly Statewide Uplift Components and Rate
- RTM Congestion Residuals Monthly Trend
- RTM Congestion Residuals Daily Costs
- RTM Congestion Residuals Event Summary
- RTM Congestion Residuals Cost Categories
- DAM Congestion Residuals Monthly Trend
- DAM Congestion Residuals Daily Costs
- DAM Congestion Residuals Cost Categories
- NYCA Unit Uplift Components Monthly Trend
- NYCA Unit Uplift Components Daily Costs
- Local Reliability Costs Monthly Trend & Commitment Hours
- TCC Monthly Clearing Price with DAM Congestion
- ICAP Spot Market Clearing Price
- UCAP Awards

| Real-Time Balan                                                                                                                                   | cing Market Con                  | gestion Residual (Uplift Cost) Cate                                                             | gories                                                              |
|---------------------------------------------------------------------------------------------------------------------------------------------------|----------------------------------|-------------------------------------------------------------------------------------------------|---------------------------------------------------------------------|
| <u>Category</u><br>Storm Watch                                                                                                                    | <u>Cost Assignment</u><br>Zone J | <u>Events Types</u><br>Thunderstorm Alert (TSA)                                                 | <u>Event Examples</u><br>TSA Activations                            |
| Unscheduled Transmission Outage                                                                                                                   | Market-wide                      | Reduction in DAM to RTM transfers related to unscheduled transmission outage                    | Forced Line Outage,<br>Unit AVR Outages                             |
| Interface Derate - NYISO Security                                                                                                                 | Market-wide                      | Reduction in DAM to RTM transfers not related to transmission outage                            | Interface Derates due to<br>RTM voltages                            |
| Interface Derate - External Security                                                                                                              | Market-wide                      | Reduction in DAM to RTM transfers<br>related to External Control Area<br>Security Events        | TLR Events,<br>External Transaction<br>Curtailments                 |
| Unscheduled Loop Flows                                                                                                                            | Market-wide                      | Changes in DAM to RTM unscheduled loop flows impacting NYISO Interface transmission constraints | DAM to RTM Clockwise<br>Lake Erie Loop Flows<br>greater than 125 MW |
| M2M Settlement                                                                                                                                    | Market-wide                      | Settlment result inclusive of coordinated redispatch and Ramapo flowgates                       |                                                                     |
| Monthly Balancing Market Congestion                                                                                                               | n Report Assumpti                | ons/Notes                                                                                       |                                                                     |
| 1) Storm Watch Costs are identified as dail 2) Days with a value of BMCR less M2M Set investigated. 3) Uplift costs associated with multiple even | ttlement of \$100K/HR,           | shortfall of \$200K/Day or more, or surplus of \$<br>ned equally by hour                        | 100K/Day or more are                                                |