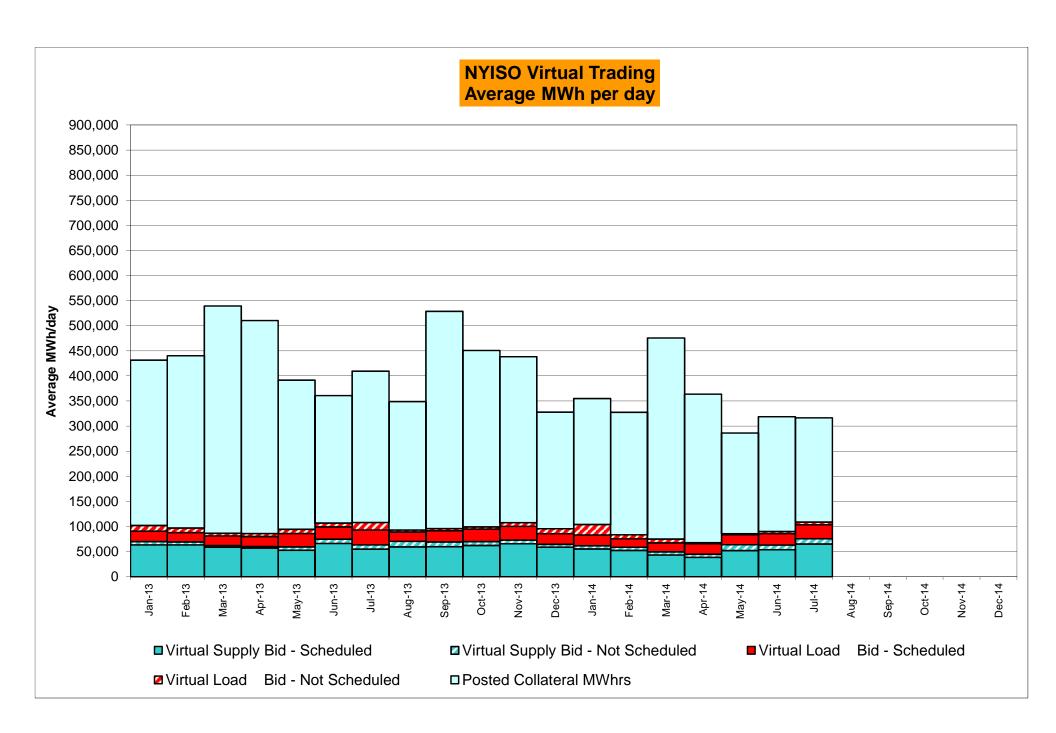

DAM Bid Production Cost Guarantees for Virtual Transactions are included in the chart and are shown from the inception of Virtual Transactions. These values are small and cannot be identified on the chart.