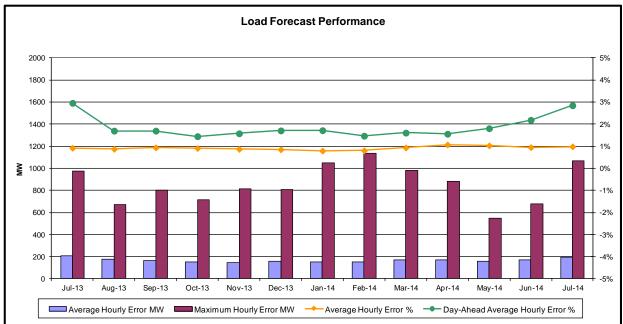

# Reliability Performance Metrics

- Alert State Declarations
- Major Emergency State Declarations
- IROL Exceedance Times
- Balancing Area Control Performance
- Reserve Activations
- Disturbance Recovery Times
- Load Forecasting Performance
- Wind Forecasting Performance
- Wind Curtailment Performance
- Lake Erie Circulation and ISO Schedules

For NYISO initiated Reportable Disturbances, the maximum ACE recovery time is identified. Recovery times of less than 15 minutes are considered NERC compliant.

<u>Hourly Error MW</u> - Absolute value of the difference between the hourly average actual load demand and the average hour ahead forecast load demand.

<u>Average Hourly Error %</u> - Average value of the ratio of hourly average error magnitude to hourly average actual load demand.

<u>Day-Ahead Average Hourly Error %</u> - Average across all hours of the month of the absolute value of the difference between actual load demand and the Day-Ahead forecast load demand, divided by the actual load demand.