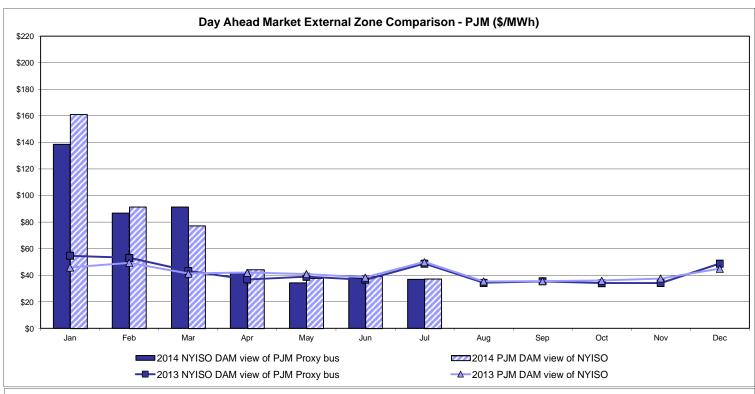

# Market Performance Highlights for July 2014

- LBMP for July is \$43.96/MWh; higher than \$43.38/MWh in June 2014 and 36% lower than \$68.49/MWh in July 2013.
  - Day Ahead Load Weighted LBMPs are slightly higher compared to June.
  - Real Time Load Weighted LBMPs are lower compared to June.
- July 2014 average year-to-date monthly cost of \$89.43/MWh is a 37% increase from \$65.10/MWh in July 2013.
- Average daily sendout is 496 GWh/day in July; higher than 456 GWh/day in June 2014 and lower than 561 GWh/day in July 2013.
- Natural gas and distillate prices were lower compared to the previous month.
  - Natural Gas (Transco Z6 NY) was \$2.66/MMBtu, down 18% from \$3.26/MMBtu in June.
  - Jet Kerosene Gulf Coast was \$20.87/MMBtu, down from \$21.36/MMBtu in June.
  - Ultra Low Sulfur No.2 Diesel NY Harbor was \$20.58/MMBtu, down from \$21.16/MMBtu in June.
- Uplift per MWh is lower compared to the previous month.
  - Uplift (not including NYISO cost of operations) is (\$0.26)/MWh; lower than (\$0.21)/MWh in June.
    - The Local Reliability Share is \$0.29/MWh, lower than \$0.32 in June.
    - The Statewide Share is (\$0.55)/MWh, lower than (\$0.53)/MWh in June.
  - TSA \$ per NYC MWh is \$0.35/MWh.
  - Total uplift costs (Schedule 1 components including NYISO Cost of Operations) are higher than June.