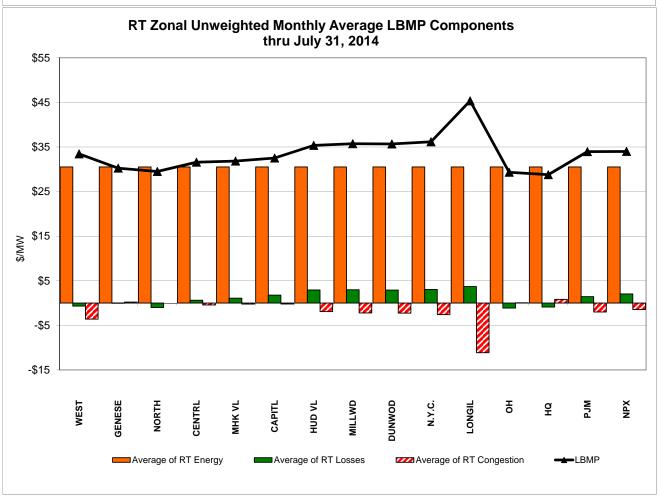

# Market Performance Highlights for July 2014

- LBMP for July is \$43.96/MWh; higher than \$43.38/MWh in June 2014 and 36% lower than \$68.49/MWh in July 2013.
  - Day Ahead Load Weighted LBMPs are slightly higher compared to June.
  - Real Time Load Weighted LBMPs are lower compared to June.
- July 2014 average year-to-date monthly cost of \$89.43/MWh is a 37% increase from \$65.10/MWh in July 2013.
- Average daily sendout is 496 GWh/day in July; higher than 456 GWh/day in June 2014 and lower than 561 GWh/day in July 2013.
- Natural gas and distillate prices were lower compared to the previous month.
  - Natural Gas (Transco Z6 NY) was \$2.66/MMBtu, down 18% from \$3.26/MMBtu in June.
  - Jet Kerosene Gulf Coast was \$20.87/MMBtu, down from \$21.36/MMBtu in June.
  - Ultra Low Sulfur No.2 Diesel NY Harbor was \$20.58/MMBtu, down from \$21.16/MMBtu in June.
- Uplift per MWh is lower compared to the previous month.
  - Uplift (not including NYISO cost of operations) is (\$0.26)/MWh; lower than (\$0.21)/MWh in June.
    - The Local Reliability Share is \$0.29/MWh, lower than \$0.32 in June.
    - The Statewide Share is (\$0.55)/MWh, lower than (\$0.53)/MWh in June.
  - TSA \$ per NYC MWh is \$0.35/MWh.
  - Total uplift costs (Schedule 1 components including NYISO Cost of Operations) are higher than June.