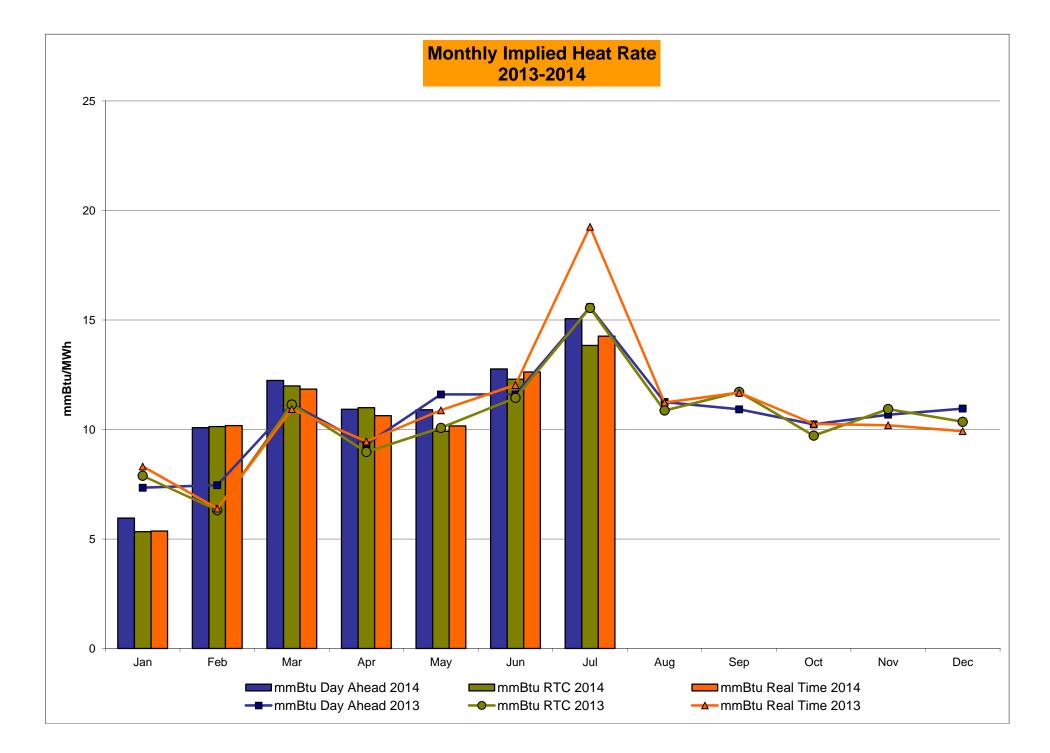

.37 0.60 0.33 0.33 8.29 8.29 1.99 0.29 0.16 0.00 0.00 6.81 6.81 0.18 2.37 0.80 0.07 0.00 0.00 0.00 0.00 0.00 0.0 | 7.65 4.40 3.62 0.63 0.23 0.23 8.65 8.65  7.40 2.56 4.63 1.39 0.24 0.24 8.93 8.93 0.21  7.03 1.83 4.37 0.70 0.17 0.17 8.90 | 7.85 4.38 3.82 0.70 0.28 0.28 8.98 8.98 3.70 0.97 0.44 0.00 0.00 0.00 8.26 8.26 0.24 4.14 1.73 0.31 0.00 0.00 0.00 0.00 9.00 | 7.68 4.37 3.45 0.96 0.59 0.59 8.38 8.38 5.11 2.68 0.38 0.00 0.00 9.63 9.63 0.22 4.68 2.16 0.63 0.00 0.00 0.00 0.00 0.00 0.00 0.0 | 10.35<br>5.23<br>4.37<br>0.87<br>0.65<br>0.65<br>9.74<br>9.74<br>9.53<br>5.16<br>1.17<br>0.13<br>0.00<br>0.00<br>13.75<br>13.75<br>0.20<br>7.29<br>3.31<br>1.31<br>0.34<br>0.00<br>0.00 |

## NYISO In City Energy Mitigation - AMP (NYC Zone) 2013 - 2014 Percentage of committed unit-hours mitigated









# NYISO LBMP ZONES



Market Mitigation and Analysis Prepared: 8/5/2014 11:40 AM

#### **Billing Codes for Chart 4-C**

| Chart - C Category Name                   | Billing Code | Billing Category Name                                                              |
|-------------------------------------------|--------------|------------------------------------------------------------------------------------|
| Bid Production Cost Guarantee Balancing   | 81203        | Balancing NYISO Bid Production Cost Guarantee - Internal Units                     |
| Bid Production Cost Guarantee Balancing   | 81204        | Balancing NYISO Bid Production Cost Guarantee - External Units                     |
| Bid Production Cost Guarantee Balancing   | 81205        | Balancing NYISO Bid Production Co