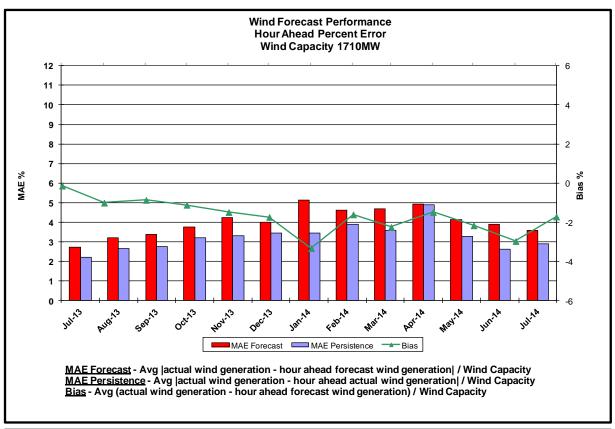

<u>Average Hourly Error %</u> - Average value of the ratio of hourly average error magnitude to hourly average actual load demand.

<u>Day-Ahead Average Hourly Error %</u> - Average across all hours of the month of the absolute value of the difference between actual load demand and the Day-Ahead forecast load demand, divided by the actual load demand.