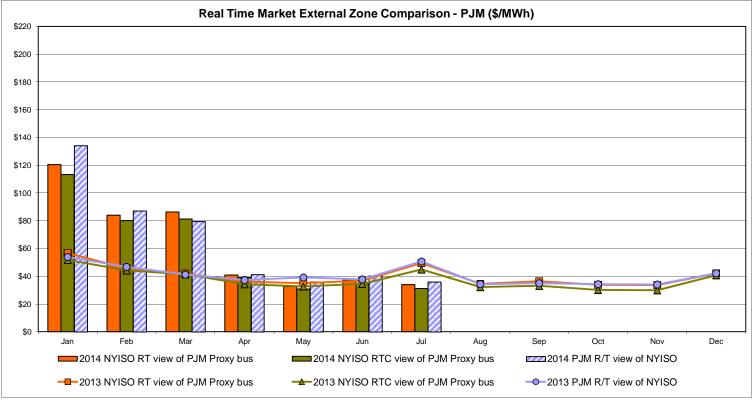

# **Broader Regional Market Performance Metrics**

#### Ramapo Interconnection Congestion Coordination

<u>Category</u> <u>Description</u>
NY Represents t

Represents the value NY realizes from Market-to-Market Ramapo Coordination. When experiencing congestion, this includes (1) the estimated savings to NY for additional deliveries into NY, plus (2) PJM compensation to NY for additional deliveries into PJM (as compared to the Ramapo Target level, excluding RECO). This is net of any settlements to

PJM when they are congested.

RECO Represents the value of PJM's obligation to deliver 80% of service to RECO load over

Ramapo 5018. This includes (1) the estimated reduction in NYCA congestion due to the PJM delivery of RECO over Ramapo 5018, plus (2) PJM compensation to NY for NYCA congestion

for the under-delivery or inability to deliver service to RECO load over Ramapo 5018.

#### **Regional Generation Congestion Coordination**

<u>Category</u> NY

 $\underline{\textbf{\textit{Description}}}$  NYISO savings that result from PJM payments to NYISO when PJM's transmission use (PJM's market flow) is greater than PJM's entitlement of the NY transmission system and NYISO is incurring Western or Central NY congestion. Additionally, NYISO savings may result from the more efficient regional utilization of PJM's generation resources to directly address Western or Central NY transmission congestion.