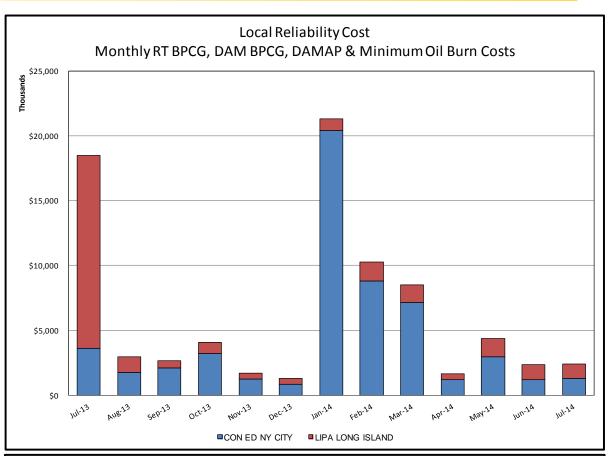

#### Market Performance Metrics

- Monthly Statewide Uplift Components and Rate
- RTM Congestion Residuals Monthly Trend
- RTM Congestion Residuals Daily Costs
- RTM Congestion Residuals Event Summary
- RTM Congestion Residuals Cost Categories
- DAM Congestion Residuals Monthly Trend
- DAM Congestion Residuals Daily Costs
- DAM Congestion Residuals Cost Categories
- NYCA Unit Uplift Components Monthly Trend
- NYCA Unit Uplift Components Daily Costs
- Local Reliability Costs Monthly Trend & Commitment Hours
- TCC Monthly Clearing Price with DAM Congestion
- ICAP Spot Market Clearing Price
- UCAP Awards

# Market Performance Highlights for July 2014

- LBMP for July is \$43.96/MWh; higher than \$43.38/MWh in June 2014 and 36% lower than \$68.49/MWh in July 2013.
  - Day Ahead Load Weighted LBMPs are slightly higher compared to June.
  - Real Time Load Weighted LBMPs are lower compared to June.
- July 2014 average year-to-date monthly cost of \$89.43/MWh is a 37% increase from \$65.10/MWh in July 2013.
- Average daily sendout is 496 GWh/day in July; higher than 456 GWh/day in June 2014 and lower than 561 GWh/day in July 2013.
- Natural gas and distillate prices were lower compared to the previous month.
  - Natural Gas (Transco Z6 NY) was \$2.66/MMBtu, down 18% from \$3.26/MMBtu in June.
  - Jet Kerosene Gulf Coast was \$20.87/MMBtu, down from \$21.36/MMBtu in June.
  - Ultra Low Sulfur No.2 Diesel NY Harbor was \$20.58/MMBtu, down from \$21.16/MMBtu in June.
- Uplift per MWh is lower compared to the previous month.
  - Uplift (not including NYISO cost of operations) is (\$0.26)/MWh; lower than (\$0.21)/MWh in June.
    - The Local Reliability Share is \$0.29/MWh, lower than \$0.32 in June.
    - The Statewide Share is (\$0.55)/MWh, lower than (\$0.53)/MWh in June.
  - TSA \$ per NYC MWh is \$0.35/MWh.
  - Total uplift costs (Schedule 1 components including NYISO Cost of Operations) are higher than June.