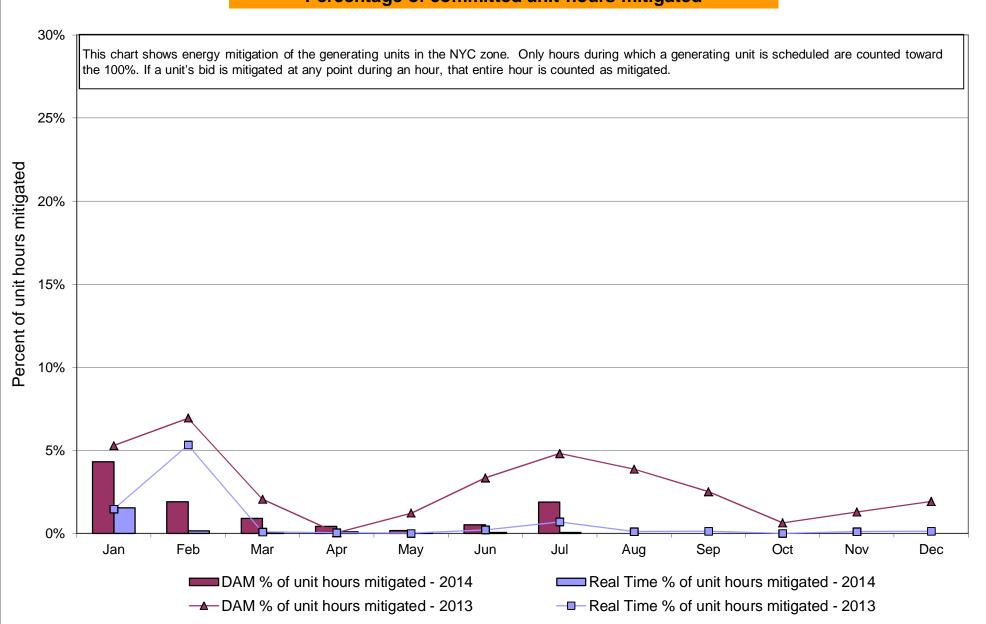

3.94 3.37 0.60 0.33 0.33 8.29 8.29 1.99 0.29 0.16 0.00 0.00 6.81 6.81 0.18 2.37 0.80 0.07 0.00 0.00 0.00 0.00 0.00 0.0 | 7.65 4.40 3.62 0.63 0.23 0.23 8.65 8.65  7.40 2.56 4.63 1.39 0.24 0.24 8.93 8.93 0.21  7.03 1.83 4.37 0.70 0.17 0.17 8.90 | 7.85 4.38 3.82 0.70 0.28 0.28 8.98 8.98 3.70 0.97 0.44 0.00 0.00 0.00 8.26 8.26 0.24 4.14 1.73 0.31 0.00 0.00 0.00 0.00 9.00 | 7.68 4.37 3.45 0.96 0.59 0.59 8.38 8.38 5.11 2.68 0.38 0.00 0.00 9.63 9.63 0.22 4.68 2.16 0.63 0.00 0.00 0.00 0.00 0.00 0.00 0.0 | 10.35<br>5.23<br>4.37<br>0.87<br>0.65<br>0.65<br>9.74<br>9.74<br>9.53<br>5.16<br>1.17<br>0.13<br>0.00<br>0.00<br>13.75<br>13.75<br>0.20<br>7.29<br>3.31<br>1.31<br>0.34<br>0.00<br>0.00 |

## NYISO In City Energy Mitigation - AMP (NYC Zone) 2013 - 2014 Percentage of committed unit-hours mitigated









# NYISO LBMP ZONES



Market Mitigation and Analysis Prepared: 8/5/2014 11:40 AM

#### **Billing Codes for Chart 4-C**

| Chart - C Category Name                   | Billing Code | Billing Category Name                                                              |
|-------------------------------------------|--------------|------------------------------------------------------------------------------------|
| Bid Production Cost Guarantee Balancing   | 81203        | Balancing NYISO Bid Production Cost Guarantee - Internal Units                     |
| Bid Production Cost Guarantee Balancing   | 81204        | Balancing NYISO Bid Production Cost Guarantee - External Units                     |
| Bid Production Cost Guarantee Balancing   | 81205        | Balancing NYISO Bid Product