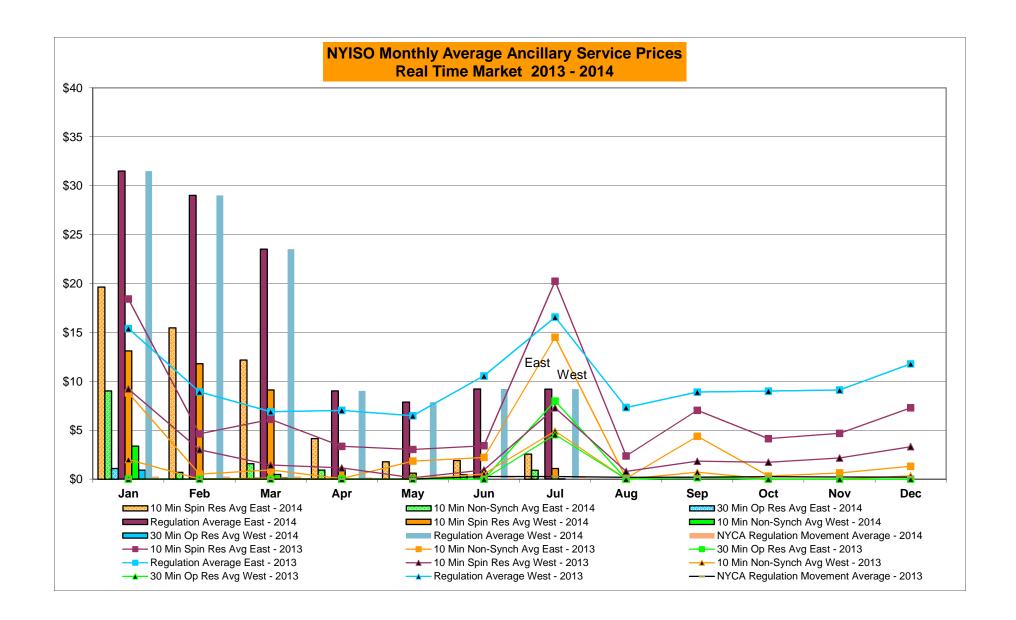

#### **Reliability Performance Metrics**

NYISO Reserve Activations are indicators of the need to respond to unexpected operational conditions within the NYISO Area or to assist a neighboring Area (Simultaneous Activation of Reserves) by activating an immediate resource and demand balancing operation.