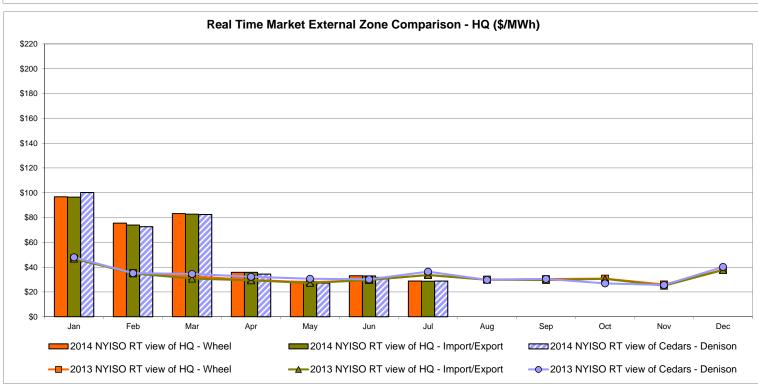

# Market Performance Highlights for July 2014

- LBMP for July is \$43.96/MWh; higher than \$43.38/MWh in June 2014 and 36% lower than \$68.49/MWh in July 2013.
  - Day Ahead Load Weighted LBMPs are slightly higher compared to June.
  - Real Time Load Weighted LBMPs are lower compared to June.
- July 2014 average year-to-date monthly cost of \$89.43/MWh is a 37% increase from \$65.10/MWh in July 2013.
- Average daily sendout is 496 GWh/day in July; higher than 456 GWh/day in June 2014 and lower than 561 GWh/day in July 2013.
- Natural gas and distillate prices were lower compared to the previous month.
  - Natural Gas (Transco Z6 NY) was \$2.66/MMBtu, down 18% from \$3.26/MMBtu in June.
  - Jet Kerosene Gulf Coast was \$20.87/MMBtu, down from \$21.36/MMBtu in June.
  - Ultra Low Sulfur No.2 Diesel NY Harbor was \$20.58/MMBtu, down from \$21.16/MMBtu in June.
- Uplift per MWh is lower compared to the previous month.
  - Uplift (not including NYISO cost of operations) is (\$0.26)/MWh; lower than (\$0.21)/MWh in June.
    - The Local Reliability Share is \$0.29/MWh, lower than \$0.32 in June.
    - The Statewide Share is (\$0.55)/MWh, lower than (\$0.53)/MWh in June.
  - TSA \$ per NYC MWh is \$0.35/MWh.
  - Total uplift costs (Schedule 1 components including NYISO Cost of Operations) are higher than June.