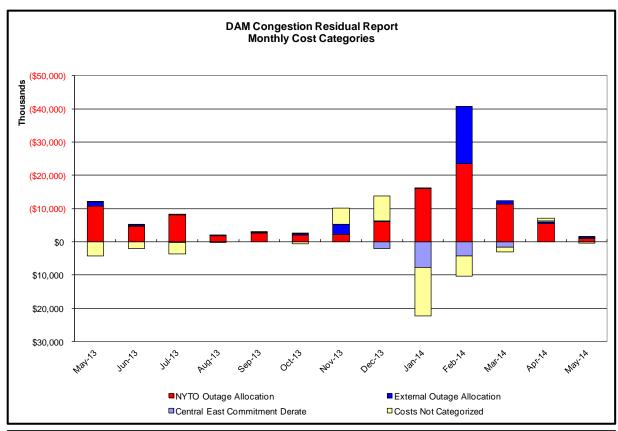

#### Market Performance Metrics

- Monthly Statewide Uplift Components and Rate
- RTM Congestion Residuals Monthly Trend
- RTM Congestion Residuals Daily Costs
- RTM Congestion Residuals Event Summary
- RTM Congestion Residuals Cost Categories
- DAM Congestion Residuals Monthly Trend
- DAM Congestion Residuals Daily Costs
- DAM Congestion Residuals Cost Categories
- NYCA Unit Uplift Components Monthly Trend
- NYCA Unit Uplift Components Daily Costs
- Local Reliability Costs Monthly Trend & Commitment Hours
- TCC Monthly Clearing Price with DAM Congestion
- ICAP Spot Market Clearing Price
- UCAP Awards

| D                                  | ay-Ahead Market Co                           | ngestion Residual Categories                                                                                                               |                                                                                           |
|------------------------------------|----------------------------------------------|--------------------------------------------------------------------------------------------------------------------------------------------|-------------------------------------------------------------------------------------------|
| Category<br>NYTO Outage Allocation | <u>Cost Assignment</u><br>Responsible TO     | Events Types Direct allocation to NYTO's responsible for transmission equipment status change.                                             | Event Examples  DAM scheduled outage for equipment modeled inservice for the TCC Auction. |
| External Outage Allocation         | All TO by<br>Monthly<br>Allocation<br>Factor | Direct allocation to transmission equipment status change caused by change in status of external equipment.                                | Tie line required out-of-<br>service by TO of<br>neighboring control area.                |
| Central East Commitment Derate     | All TO by<br>Monthly<br>Allocation<br>Factor | Reductions in the DAM Central East_VC limit as compared to the TCC Auction limit, which are not associated with transmission line outages. |                                                                                           |