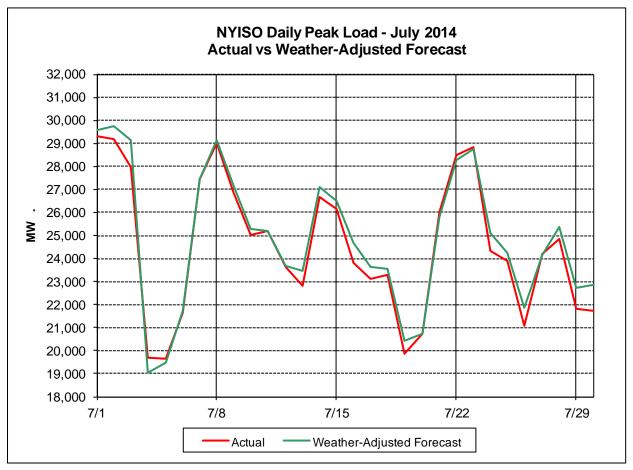

# **July 2014 Operations Performance Highlights**

- Peak load of 29,331 MW occurred on 7/1/2014 HB 16
- All-time summer capability period peak load of 33,956 MW occurred on 7/19/2013 HB 16
- 35 hours of Thunder Storm Alerts were declared
- 1 hours of NERC TLR level 3 curtailment
- Broader Regional Market Coordination monthly value was \$0.51M
- Broader Regional Market Coordination year-to-date value was \$6.66M
- Statewide uplift cost monthly average was \$(0.55)/MWh
- The following table identifies the Monthly ICAP spot market prices by locality and the price changes from the prior month,