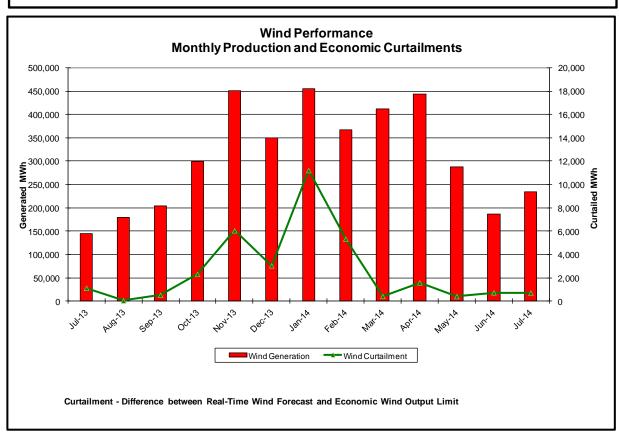

# Reliability Performance Metrics

- Alert State Declarations
- Major Emergency State Declarations
- IROL Exceedance Times
- Balancing Area Control Performance
- Reserve Activations
- Disturbance Recovery Times
- Load Forecasting Performance
- Wind Forecasting Performance
- Wind Curtailment Performance
- Lake Erie Circulation and ISO Schedules