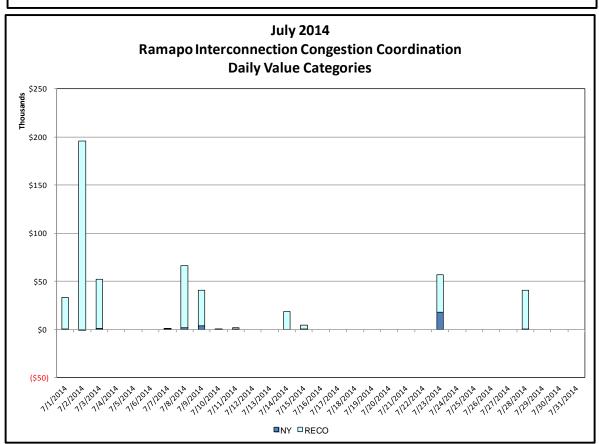

#### Ramapo Interconnection Congestion Coordination

<u>Category</u> <u>Description</u>
NY Represents t

Represents the value NY realizes from Market-to-Market Ramapo Coordination. When experiencing congestion, this includes (1) the estimated savings to NY for additional deliveries into NY, plus (2) PJM compensation to NY for additional deliveries into PJM (as compared to the Ramapo Target level, excluding RECO). This is net of any settlements to

PJM when they are congested.

RECO Represents the value of PJM's obligation to deliver 80% of service to RECO load over

Ramapo 5018. This includes (1) the estimated reduction in NYCA congestion due to the PJM delivery of RECO over Ramapo 5018, plus (2) PJM compensation to NY for NYCA congestion

for the under-delivery or inability to deliver service to RECO load over Ramapo 5018.