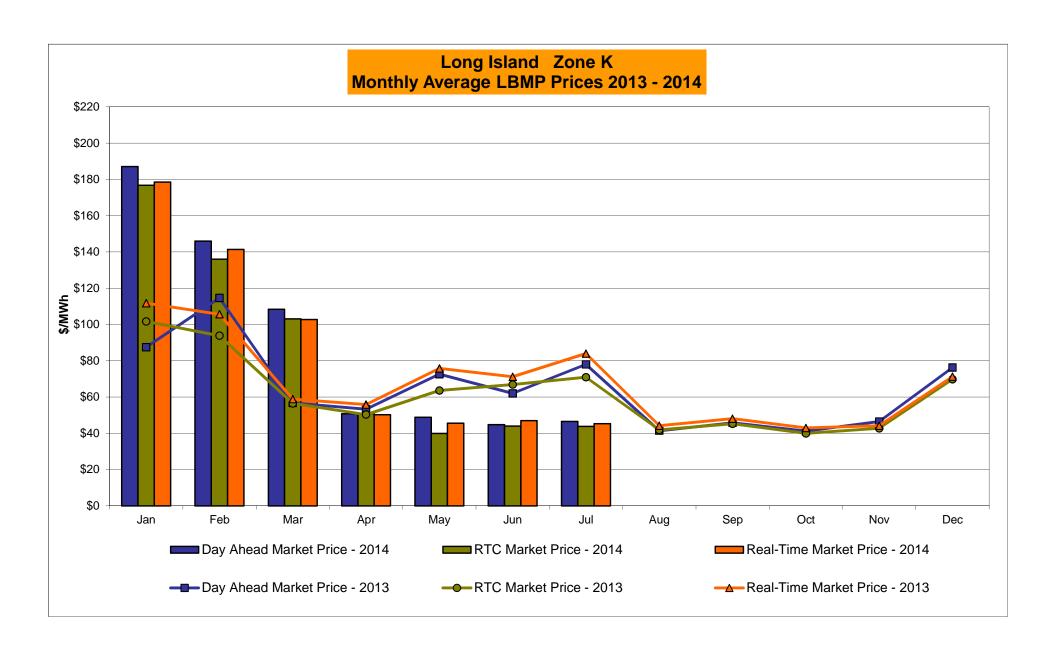

# Market Performance Highlights for July 2014

- LBMP for July is \$43.96/MWh; higher than \$43.38/MWh in June 2014 and 36% lower than \$68.49/MWh in July 2013.
  - Day Ahead Load Weighted LBMPs are slightly higher compared to June.
  - Real Time Load Weighted LBMPs are lower compared to June.
- July 2014 average year-to-date monthly cost of \$89.43/MWh is a 37% increase from \$65.10/MWh in July 2013.
- Average daily sendout is 496 GWh/day in July; higher than 456 GWh/day in June 2014 and lower than 561 GWh/day in July 2013.
- Natural gas and distillate prices were lower compared to the previous month.
  - Natural Gas (Transco Z6 NY) was \$2.66/MMBtu, down 18% from \$3.26/MMBtu in June.
  - Jet Kerosene Gulf Coast was \$20.87/MMBtu, down from \$21.36/MMBtu in June.
  - Ultra Low Sulfur No.2 Diesel NY Harbor was \$20.58/MMBtu, down from \$21.16/MMBtu in June.
- Uplift per MWh is lower compared to the previous month.
  - Uplift (not including NYISO cost of operations) is (\$0.26)/MWh; lower than (\$0.21)/MWh in June.
    - The Local Reliability Share is \$0.29/MWh, lower than \$0.32 in June.
    - The Statewide Share is (\$0.55)/MWh, lower than (\$0.53)/MWh in June.
  - TSA \$ per NYC MWh is \$0.35/MWh.
  - Total uplift costs (Schedule 1 components including NYISO Cost of Operations) are higher than June.