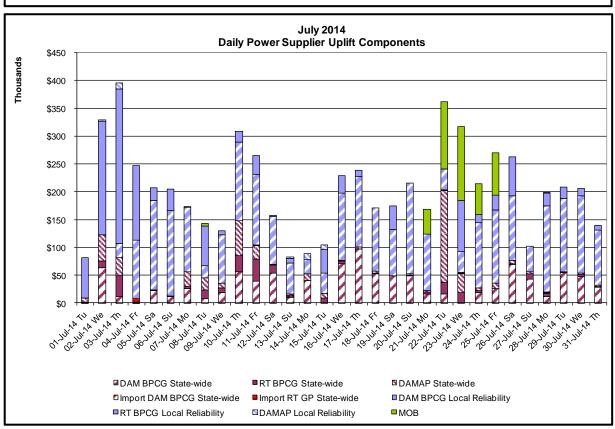

#### Market Performance Metrics

- Monthly Statewide Uplift Components and Rate
- RTM Congestion Residuals Monthly Trend
- RTM Congestion Residuals Daily Costs
- RTM Congestion Residuals Event Summary
- RTM Congestion Residuals Cost Categories
- DAM Congestion Residuals Monthly Trend
- DAM Congestion Residuals Daily Costs
- DAM Congestion Residuals Cost Categories
- NYCA Unit Uplift Components Monthly Trend
- NYCA Unit Uplift Components Daily Costs
- Local Reliability Costs Monthly Trend & Commitment Hours
- TCC Monthly Clearing Price with DAM Congestion
- ICAP Spot Market Clearing Price
- UCAP Awards