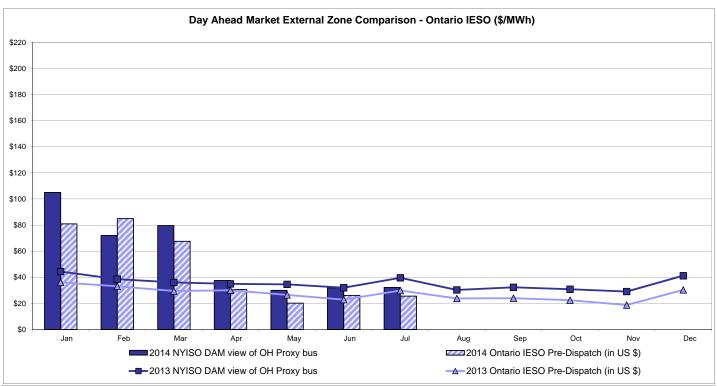

| 32.17<br>9.10                   | QUEBEC<br>(Wheel)<br>Zone M<br>32.61<br>10.18<br>26.86          | QUEBEC (Import/Export)  Zone M  32.61 10.18              | Zone P<br>36.84<br>14.18         | <b>Zone N</b> 37.54 13.94                  | SOUND<br>CABLE<br>Controllable<br>Line<br>45.93<br>24.52                   | NORWALK<br>Controllable<br>Line<br>41.41<br>15.76                   | 45.14<br>24.13                         | 38.70<br>14.19                         | 39.44<br>16.06                         | 27.22                                 |

Market Mitigation and Analysis Prepared: 8/5/2014 8:24 AM

<sup>\*</sup> Straight LBMP averages















### **External Comparison ISO-New England**





## **External Comparison PJM**





#### **External Comparison Ontario IESO**





Notes: Exchange factor used for July 2014 was 0.9312 to US \$

HOEP: Hourly Ontario Energy Price Pre-Dispatch: Projected Energy Price

## External Controllable Line: Cross Sound Cable (New England)





#### Note:

ISO-NE Forecast is an advisory posting @ 18:00 day before.

The DAM and R/T prices at the Shorham 13899 interface are used for ISO-NE.

The DAM and R/T prices at the CSC interface are used for NYISO.

### **External Controllable Line: Northport - Norwalk (New England)**





#### Note:

ISO-NE Forecast is an advisory posting @ 18:00 day before.

The DAM and R/T prices at the Northport 138 interface are used for ISO-NE.

The DAM and R/T prices at the 1385 interface are used for NYISO.

## **External Controllable Line: Neptune (PJM)**





### **External Comparison Hydro-Quebe