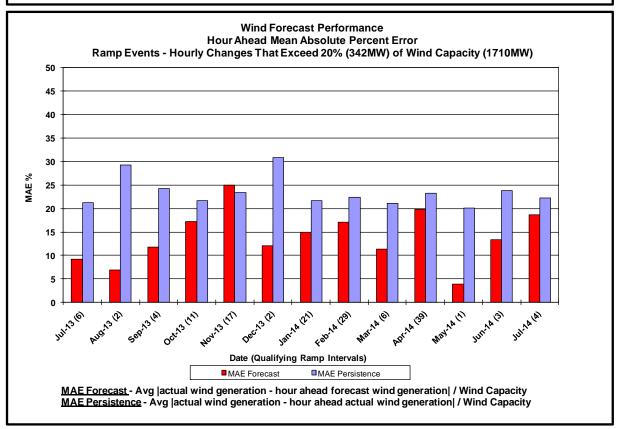

oring Area (Simultaneous Activation of Reserves) by activating an immediate resource and demand balancing operation.



For NYISO initiated Reportable Disturbances, the maximum ACE recovery time is identified. Recovery times of less than 15 minutes are considered NERC compliant.





<u>Hourly Error MW</u> - Absolute value of the difference between the hourly average actual load demand and the average hour ahead forecast load demand.

<u>Average Hourly Error %</u> - Average value of the ratio of hourly average error magnitude to hourly average actual load demand.

<u>Day-Ahead Average Hourly Error %</u> - Average across all hours of the month of the absolute value of the difference between actual load demand and the Day-Ahead forecast load demand, divided by the actual load demand.























# **Broader Regional Market Performance Metrics**







#### Ramapo Interconnection Congestion Coordination

<u>Category</u> <u>Description</u>
NY Represents t

Represents the value NY realizes from Market-to-Market Ramapo Coordination. When experiencing congestion, this includes (1) the estimated savings to NY for additional deliveries into NY, plus (2) PJM compensation to NY for additional deliveries into PJM (as compared to the Ramapo Target level, excluding RECO). This is net of any settlements to

PJM when they are congested.

RECO Represents the value of PJM's obligation to deliver 80% of service to RECO load over

Ramapo 5018. This includes (1) the estimated reduction in NYCA congestion due to the PJM delivery of RECO over Ramapo 5018, plus (2) PJM compensation to N