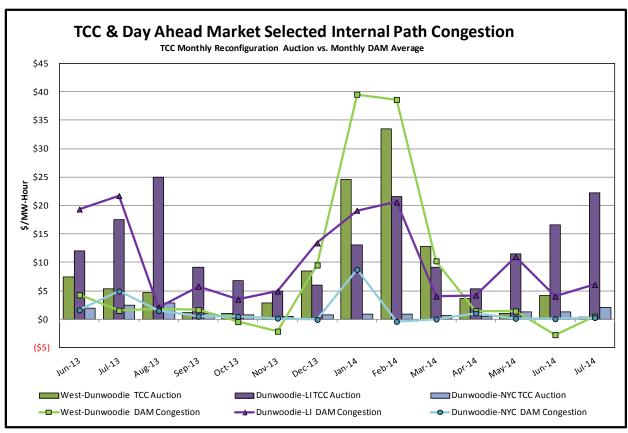

e.                                             | Event Examples  DAM scheduled outage for equipment modeled inservice for the TCC Auction. |
| External Outage Allocation         | All TO by<br>Monthly<br>Allocation<br>Factor | Direct allocation to transmission equipment status change caused by change in status of external equipment.                                | Tie line required out-of-<br>service by TO of<br>neighboring control area.                |
| Central East Commitment Derate     | All TO by<br>Monthly<br>Allocation<br>Factor | Reductions in the DAM Central East_VC limit as compared to the TCC Auction limit, which are not associated with transmission line outages. |                                                                                           |



































# Market Performance Highlights for July 2014

- LBMP for July is \$43.96/MWh; higher than \$43.38/MWh in June 2014 and 36% lower than \$68.49/MWh in July 2013.
  - Day Ahead Load Weighted LBMPs are slightly higher compared to June.
  - Real Time Load Weighted LBMPs are lower compared to June.
- July 2014 average year-to-date monthly cost of \$89.43/MWh is a 37% increase from \$65.10/MWh in July 2013.
- Average daily sendout is 496 GWh/day in July; higher than 456 GWh/day in June 2014 and lower than 561 GWh/day in July 2013.
- Natural gas and distillate prices were lower compared to the previous month.
  - Natural Gas (Transco Z6 NY) was \$2.66/MMBtu, down 18% from \$3.26/MMBtu in June.
  - Jet Kerosene Gulf Coast was \$20.87/MMBtu, down from \$21.36/MMBtu in June.
  - Ultra