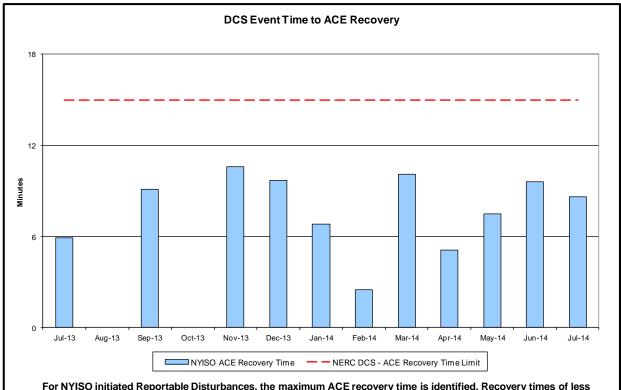

# Reliability Performance Metrics

- Alert State Declarations
- Major Emergency State Declarations
- IROL Exceedance Times
- Balancing Area Control Performance
- Reserve Activations
- Disturbance Recovery Times
- Load Forecasting Performance
- Wind Forecasting Performance
- Wind Curtailment Performance
- Lake Erie Circulation and ISO Schedules

For NYISO initiated Reportable Disturbances, the maximum ACE recovery time is identified. Recovery times of less than 15 minutes are considered NERC compliant.

<u>Hourly Error MW</u> - Absolute value of the difference between the hourly average actual load demand and the average hour ahead forecast load demand.