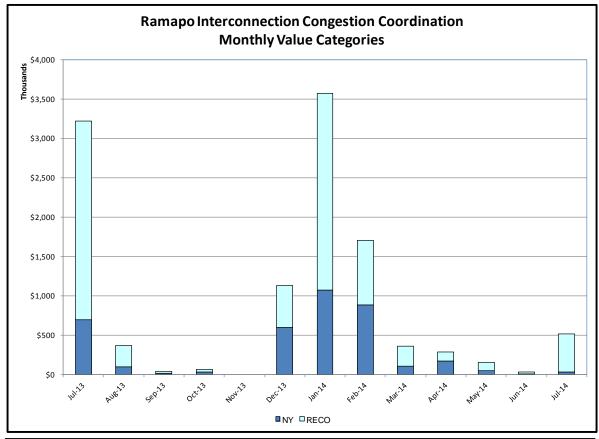

# Broader Regional Market Performance Metrics

- Ramapo Interconnection Congestion Coordination Monthly Value
- Ramapo Interconnection Congestion Coordination Daily Value
- Regional Generation Congestion Coordination Monthly Value
- Regional Generation Congestion Coordination Daily Value

#### Ramapo Interconnection Congestion Coordination

<u>Category</u> <u>Description</u>
NY Represents t

Represents the value NY realizes from Market-to-Market Ramapo Coordination. When experiencing congestion, this includes (1) the estimated savings to NY for additional deliveries into NY, plus (2) PJM compensation to NY for additional deliveries into PJM (as compared to the Ramapo Target level, excluding RECO). This is net of any settlements to

PJM when they are congested.

RECO Represents the value of PJM's obligation to deliver 80% of service to RECO load over

Ramapo 5018. This includes (1) the estimated reduction in NYCA congestion due to the PJM delivery of RECO over Ramapo 5018, plus (2) PJM compensation to NY for NYCA congestion

for the under-delivery or inability to deliver service to RECO load over Ramapo 5018.