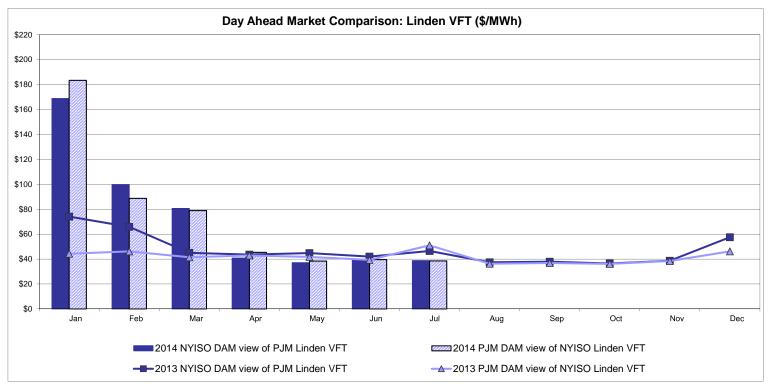

# Market Performance Highlights for July 2014

- LBMP for July is \$43.96/MWh; higher than \$43.38/MWh in June 2014 and 36% lower than \$68.49/MWh in July 2013.
  - Day Ahead Load Weighted LBMPs are slightly higher compared to June.
  - Real Time Load Weighted LBMPs are lower compared to June.
- July 2014 average year-to-date monthly cost of \$89.43/MWh is a 37% increase from \$65.10/MWh in July 2013.
- Average daily sendout is 496 GWh/day in July; higher than 456 GWh/day in June 2014 and lower than 561 GWh/day in July 2013.
- Natural gas and distillate prices were lower compared to the previous month.
  - Natural Gas (Transco Z6 NY) was \$2.66/MMBtu, down 18% from \$3.26/MMBtu in June.
  - Jet Kerosene Gulf Coast was \$20.87/MMBtu, down from \$21.36/MMBtu in June.
  - Ultra Low Sulfur No.2 Diesel NY Harbor was \$20.58/MMBtu, down from \$21.16/MMBtu in June.
- Uplift per MWh is lower compared to the previous month.
  - Uplift (not including NYISO cost of operations) is (\$0.26)/MWh; lower than (\$0.21)/MWh in June.
    - The Local Reliability Share is \$0.29/MWh, lower than \$0.32 in June.
    - The Statewide Share is (\$0.55)/MWh, lower than (\$0.53)/MWh in June.
  - TSA \$ per NYC MWh is \$0.35/MWh.
  - Total uplift costs (Schedule 1 components including NYISO Cost of Operations) are higher than June.