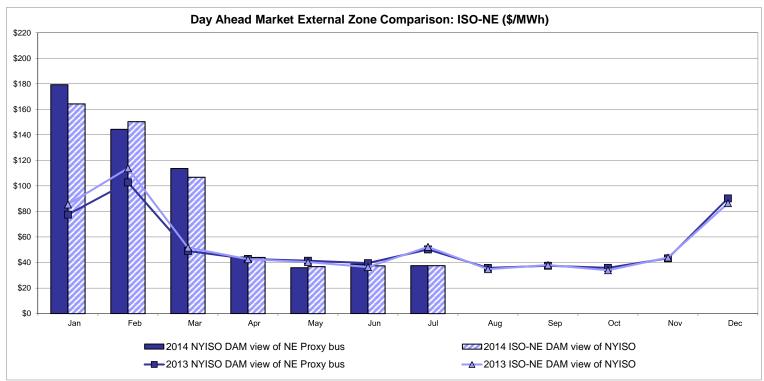

# Market Performance Highlights for July 2014

- LBMP for July is \$43.96/MWh; higher than \$43.38/MWh in June 2014 and 36% lower than \$68.49/MWh in July 2013.
  - Day Ahead Load Weighted LBMPs are slightly higher compared to June.
  - Real Time Load Weighted LBMPs are lower compared to June.
- July 2014 average year-to-date monthly cost of \$89.43/MWh is a 37% increase from \$65.10/MWh in July 2013.
- Average daily sendout is 496 GWh/day in July; higher than 456 GWh/day in June 2014 and lower than 561 GWh/day in July 2013.
- Natural gas and distillate prices were lower compared to the previous month.
  - Natural Gas (Transco Z6 NY) was \$2.66/MMBtu, down 18% from \$3.26/MMBtu in June.
  - Jet Kerosene Gulf Coast was \$20.87/MMBtu, down from \$21.36/MMBtu in June.
  - Ultra Low Sulfur No.2 Diesel NY Harbor was \$20.58/MMBtu, down from \$21.16/MMBtu in June.
- Uplift per MWh is lower compared to the previous month.
  - Uplift (not including NYISO cost of operations) is (\$0.26)/MWh; lower than (\$0.21)/MWh in June.
    - The Local Reliability Share is \$0.29/MWh, lower than \$0.32 in June.
    - The Statewide Share is (\$0.55)/MWh, lower than (\$0.53)/MWh in June.
  - TSA \$ per NYC MWh is \$0.35/MWh.
  - Total uplift costs (Schedule 1 components including NYISO Cost of Operations) are higher than June.