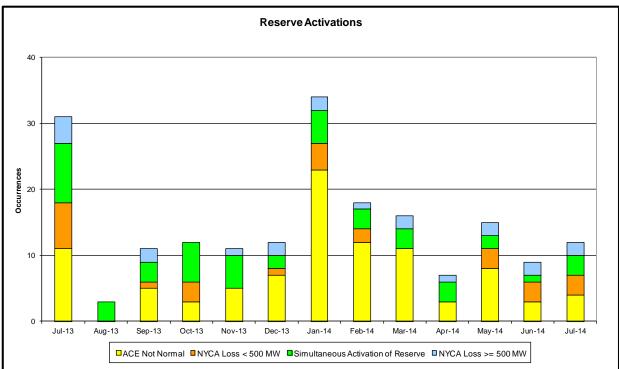

# Reliability Performance Metrics

- Alert State Declarations
- Major Emergency State Declarations
- IROL Exceedance Times
- Balancing Area Control Performance
- Reserve Activations
- Disturbance Recovery Times
- Load Forecasting Performance
- Wind Forecasting Performance
- Wind Curtailment Performance
- Lake Erie Circulation and ISO Schedules

#### **Reliability Performance Metrics**

NYISO Reserve Activations are indicators of the need to respond to unexpected operational conditions within the NYISO Area or to assist a neighboring Area (Simultaneous Activation of Reserves) by activating an immediate resource and demand balancing operation.