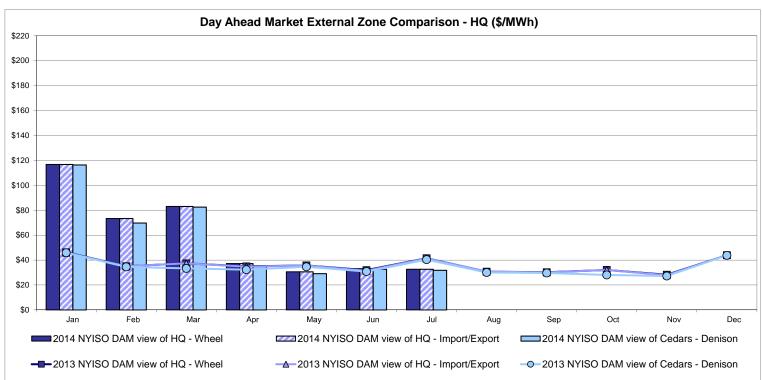

# Market Performance Highlights for July 2014

- LBMP for July is \$43.96/MWh; higher than \$43.38/MWh in June 2014 and 36% lower than \$68.49/MWh in July 2013.
  - Day Ahead Load Weighted LBMPs are slightly higher compared to June.
  - Real Time Load Weighted LBMPs are lower compared to June.
- July 2014 average year-to-date monthly cost of \$89.43/MWh is a 37% increase from \$65.10/MWh in July 2013.
- Average daily sendout is 496 GWh/day in July; higher than 456 GWh/day in June 2014 and lower than 561 GWh/day in July 2013.
- Natural gas and distillate prices were lower compared to the previous month.
  - Natural Gas (Transco Z6 NY) was \$2.66/MMBtu, down 18% from \$3.26/MMBtu in June.
  - Jet Kerosene Gulf Coast was \$20.87/MMBtu, down from \$21.36/MMBtu in June.
  - Ultra Low Sulfur No.2 Diesel NY Harbor was \$20.58/MMBtu, down from \$21.16/MMBtu in June.
- Uplift per MWh is lower compared to the previous month.
  - Uplift (not including NYISO cost of operations) is (\$0.26)/MWh; lower than (\$0.21)/MWh in June.
    - The Local Reliability Share is \$0.29/MWh, lower than \$0.32 in June.
    - The Statewide Share is (\$0.55)/MWh, lower than (\$0.53)/MWh in June.
  - TSA \$ per NYC MWh is \$0.35/MWh.
  - Total uplift costs (Schedule 1 components including NYISO Cost of Operations) are higher than June.