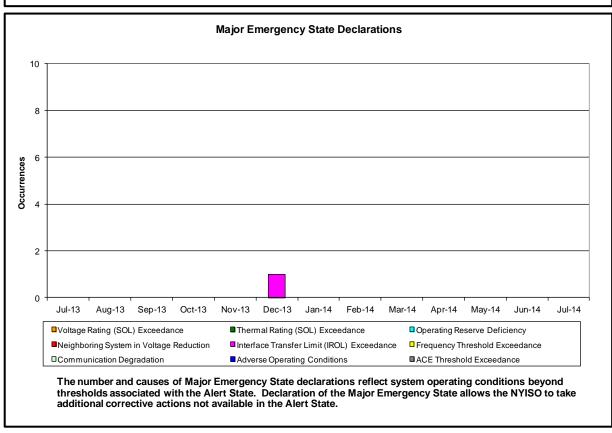

# Reliability Performance Metrics

- Alert State Declarations
- Major Emergency State Declarations
- IROL Exceedance Times
- Balancing Area Control Performance
- Reserve Activations
- Disturbance Recovery Times
- Load Forecasting Performance
- Wind Forecasting Performance
- Wind Curtailment Performance
- Lake Erie Circulation and ISO Schedules