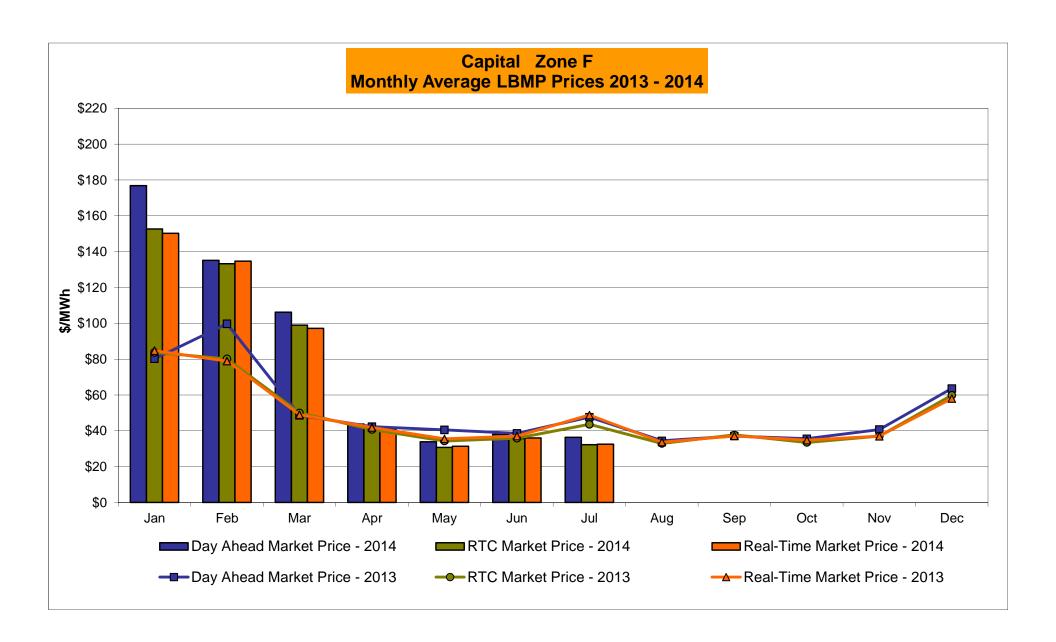

# Market Performance Highlights for July 2014

- LBMP for July is \$43.96/MWh; higher than \$43.38/MWh in June 2014 and 36% lower than \$68.49/MWh in July 2013.
  - Day Ahead Load Weighted LBMPs are slightly higher compared to June.
  - Real Time Load Weighted LBMPs are lower compared to June.
- July 2014 average year-to-date monthly cost of \$89.43/MWh is a 37% increase from \$65.10/MWh in July 2013.
- Average daily sendout is 496 GWh/day in July; higher than 456 GWh/day in June 2014 and lower than 561 GWh/day in July 2013.
- Natural gas and distillate prices were lower compared to the previous month.
  - Natural Gas (Transco Z6 NY) was \$2.66/MMBtu, down 18% from \$3.26/MMBtu in June.
  - Jet Kerosene Gulf Coast was \$20.87/MMBtu, down from \$21.36/MMBtu in June.
  - Ultra Low Sulfur No.2 Diesel NY Harbor was \$20.58/MMBtu, down from \$21.16/MMBtu in June.
- Uplift per MWh is lower compared to the previous month.
  - Uplift (not including NYISO cost of operations) is (\$0.26)/MWh; lower than (\$0.21)/MWh in June.
    - The Local Reliability Share is \$0.29/MWh, lower than \$0.32 in June.
    - The Statewide Share is (\$0.55)/MWh, lower than (\$0.53)/MWh in June.
  - TSA \$ per NYC MWh is \$0.35/MWh.
  - Total uplift costs (Schedule 1 components including NYISO Cost of Operations) are higher than June.