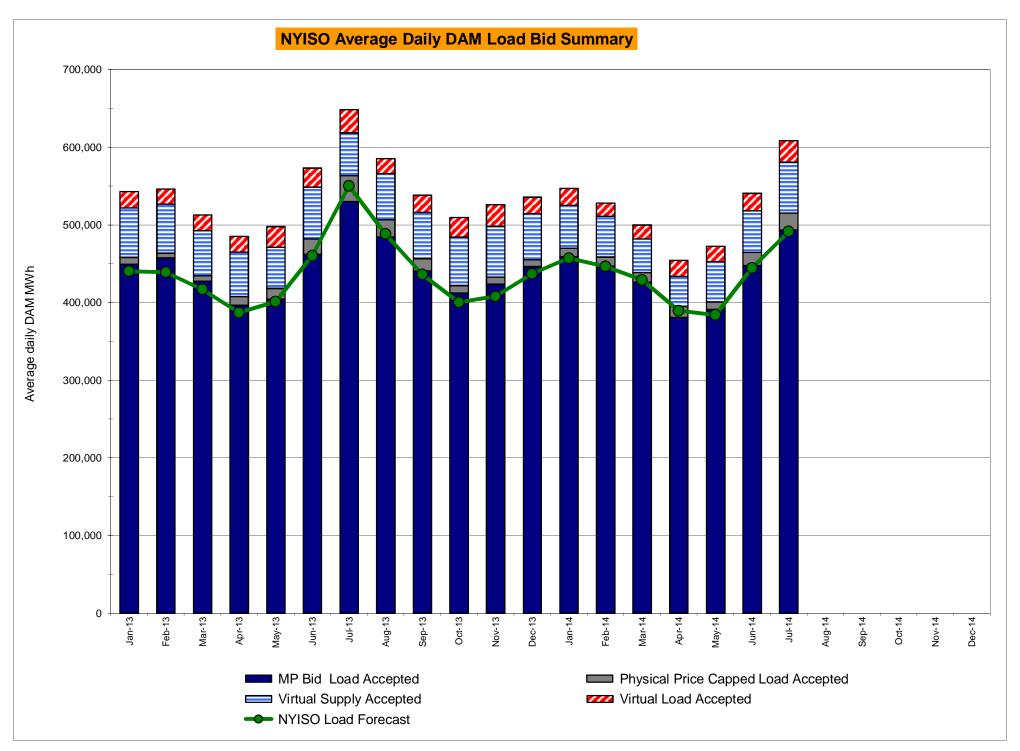

3.37 0.60 0.33 0.33 8.29 8.29 1.99 0.29 0.16 0.00 0.00 6.81 6.81 0.18 2.37 0.80 0.07 0.00 0.00 0.00 0.00 0.00 0.0 | 7.65 4.40 3.62 0.63 0.23 0.23 8.65 8.65  7.40 2.56 4.63 1.39 0.24 0.24 8.93 8.93 0.21  7.03 1.83 4.37 0.70 0.17 0.17 8.90 | 7.85 4.38 3.82 0.70 0.28 0.28 8.98 8.98 3.70 0.97 0.44 0.00 0.00 0.00 8.26 8.26 0.24 4.14 1.73 0.31 0.00 0.00 0.00 0.00 9.00 | 7.68 4.37 3.45 0.96 0.59 0.59 8.38 8.38 5.11 2.68 0.38 0.00 0.00 9.63 9.63 0.22 4.68 2.16 0.63 0.00 0.00 0.00 0.00 0.00 0.00 0.0 | 10.35<br>5.23<br>4.37<br>0.87<br>0.65<br>0.65<br>9.74<br>9.74<br>9.53<br>5.16<br>1.17<br>0.13<br>0.00<br>0.00<br>13.75<br>13.75<br>0.20<br>7.29<br>3.31<br>1.31<br>0.34<br>0.00<br>0.00 |

## NYISO In City Energy Mitigation - AMP (NYC Zone) 2013 - 2014 Percentage of committed unit-hours mitigated









# NYISO LBMP ZONES



Market Mitigation and Analysis Prepared: 8/5/2014 11:40 AM

#### **Billing Codes for Chart 4-C**

| Chart - C Category Name                   | Billing Code | Billing Category Name                                                              |
|-------------------------------------------|--------------|------------------------------------------------------------------------------------|
| Bid Production Cost Guarantee Balancing   | 81203        | Balancing NYISO Bid Production Cost Guarantee - Internal Units                     |
| Bid Production Cost Guarantee Balancing   | 81204        | Balancing NYISO Bid Production Cost Guarantee - External Units                     |
| Bid Production Cost Guarantee Balancing   | 81205        | Balancing NYISO Bid Production