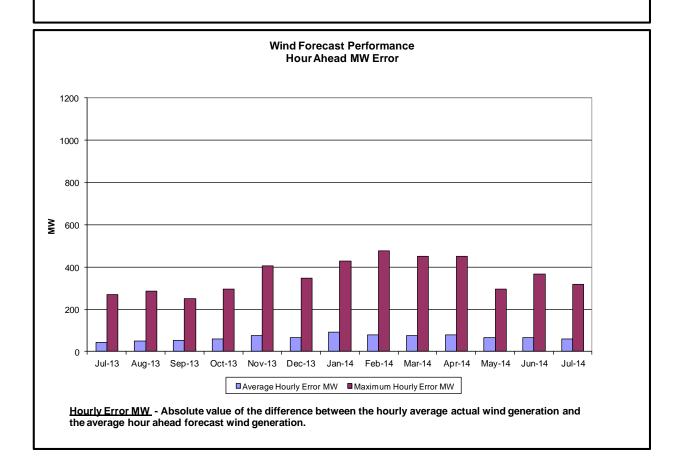

For NYISO initiated Reportable Disturbances, the maximum ACE recovery time is identified. Recovery times of less than 15 minutes are considered NERC compliant.

<u>Hourly Error MW</u> - Absolute value of the difference between the hourly average actual load demand and the average hour ahead forecast load demand.