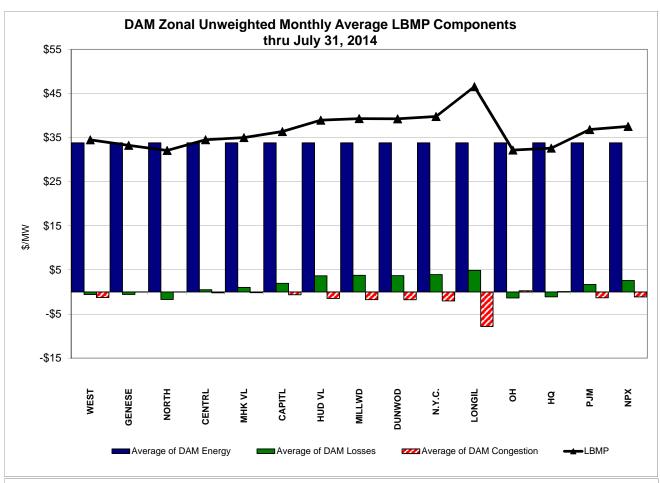

DAM residuals consist of both energy and loss revenue collections and payments. By design, there is a net over collection of revenues due to the difference between the marginal losses paid to generation and the average losses charged to loads.