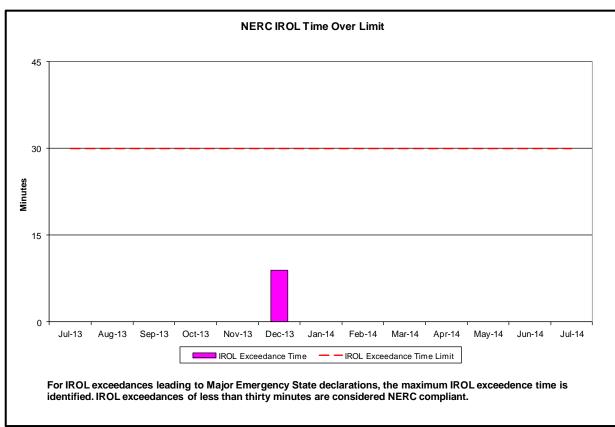

# Reliability Performance Metrics

- Alert State Declarations
- Major Emergency State Declarations
- IROL Exceedance Times
- Balancing Area Control Performance
- Reserve Activations
- Disturbance Recovery Times
- Load Forecasting Performance
- Wind Forecasting Performance
- Wind Curtailment Performance
- Lake Erie Circulation and ISO Schedules