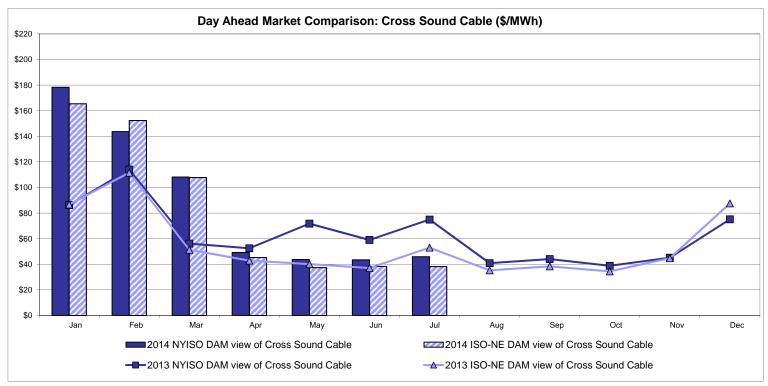

| <b>Zone N</b> 37.54 13.94                  | SOUND<br>CABLE<br>Controllable<br>Line<br>45.93<br>24.52                   | NORWALK<br>Controllable<br>Line<br>41.41<br>15.76                   | 45.14<br>24.13                         | 38.70<br>14.19                         | 39.44<br>16.06                         | 27.22                                 |

Market Mitigation and Analysis Prepared: 8/5/2014 8:24 AM

<sup>\*</sup> Straight LBMP averages















### **External Comparison ISO-New England**





## **External Comparison PJM**





#### **External Comparison Ontario IESO**





Notes: Exchange factor used for July 2014 was 0.9312 to US \$

HOEP: Hourly Ontario Energy Price Pre-Dispatch: Projected Energy Price

## External Controllable Line: Cross Sound Cable (New England)





#### Note:

ISO-NE Forecast is an advisory posting @ 18:00 day before.

The DAM and R/T prices at the Shorham 13899 interface are used for ISO-NE.

The DAM and R/T prices at the CSC interface are used for NYISO.

### **External Controllable Line: Northport - Norwalk (New England)**





#### Note:

ISO-NE Forecast is an advisory posting @ 18:00 day before.

The DAM and R/T prices at the Northport 138 interface are used for ISO-NE.

The DAM and R/T prices at the 1385 interface are used for NYISO.

## **External Controllable Line: Neptune (PJM)**





### **External Comparison Hydro-Quebec**





Note:

Hydro-Quebec Prices are unavailable.

## **External Controllable Line: Linden VFT (PJM)**





## **External Controllable Line: Hudson (PJM)**





#### **NYISO Real Time Price Correction