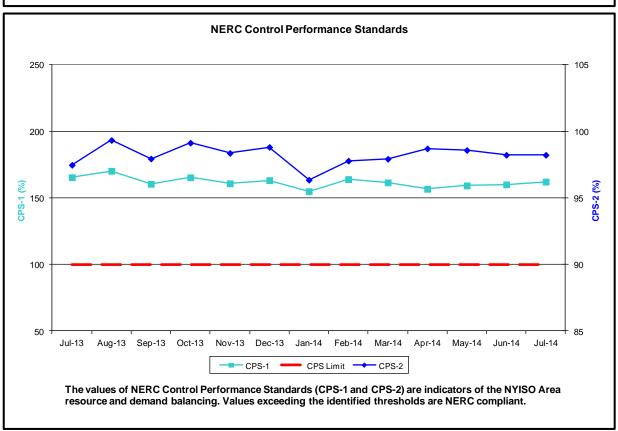

# Reliability Performance Metrics

- Alert State Declarations
- Major Emergency State Declarations
- IROL Exceedance Times
- Balancing Area Control Performance
- Reserve Activations
- Disturbance Recovery Times
- Load Forecasting Performance
- Wind Forecasting Performance
- Wind Curtailment Performance
- Lake Erie Circulation and ISO Schedules