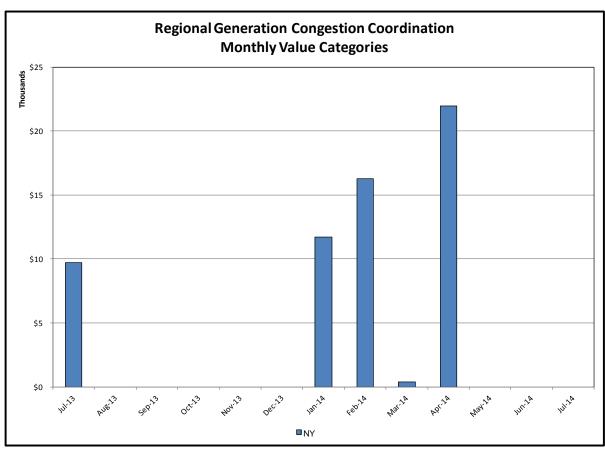

#### **Regional Generation Congestion Coordination**

<u>Category</u> NY

 $\underline{\textbf{\textit{Description}}}$  NYISO savings that result from PJM payments to NYISO when PJM's transmission use (PJM's market flow) is greater than PJM's entitlement of the NY transmission system and NYISO is incurring Western or Central NY congestion. Additionally, NYISO savings may result from the more efficient regional utilization of PJM's generation resources to directly address Western or Central NY transmission congestion.