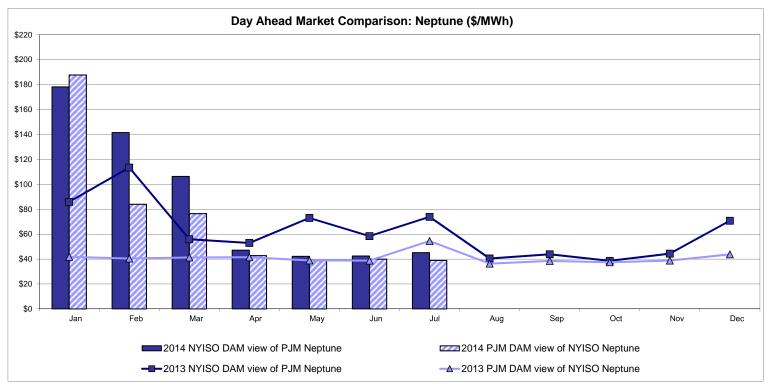

## **External Comparison Ontario IESO**





Notes: Exchange factor used for July 2014 was 0.9312 to US \$

HOEP: Hourly Ontario Energy Price Pre-Dispatch: Projected Energy Price

## External Controllable Line: Cross Sound Cable (New England)





#### Note:

ISO-NE Forecast is an advisory posting @ 18:00 day before.

The DAM and R/T prices at the Shorham 13899 interface are used for ISO-NE.

The DAM and R/T prices at the CSC interface are used for NYISO.

### **External Controllable Line: Northport - Norwalk (New England)**





#### Note:

ISO-NE Forecast is an advisory posting @ 18:00 day before.

The DAM and R/T prices at the Northport 138 interface are used for ISO-NE.

The DAM and R/T prices at the 1385 interface are used for NYISO.

## **External Controllable Line: Neptune (PJM)**





### **External Comparison Hydro-Quebec**





Note:

Hydro-Quebec Prices are unavailable.

## **External Controllable Line: Linden VFT (PJM)**





## **External Controllable Line: Hudson (PJM)**





#### **NYISO Real Time Price Correction Statistics**

| ······································