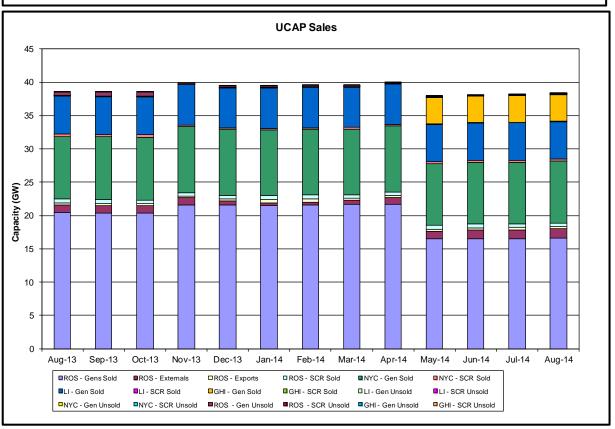

#### Market Performance Metrics

- Monthly Statewide Uplift Components and Rate
- RTM Congestion Residuals Monthly Trend
- RTM Congestion Residuals Daily Costs
- RTM Congestion Residuals Event Summary
- RTM Congestion Residuals Cost Categories
- DAM Congestion Residuals Monthly Trend
- DAM Congestion Residuals Daily Costs
- DAM Congestion Residuals Cost Categories
- NYCA Unit Uplift Components Monthly Trend
- NYCA Unit Uplift Components Daily Costs
- Local Reliability Costs Monthly Trend & Commitment Hours
- TCC Monthly Clearing Price with DAM Congestion
- ICAP Spot Market Clearing Price
- UCAP Awards