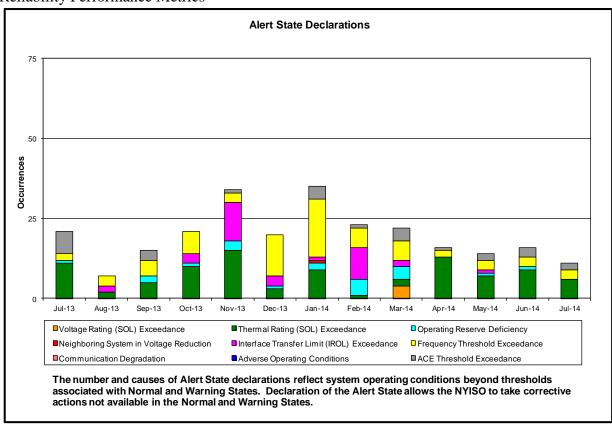

# Reliability Performance Metrics

- Alert State Declarations
- Major Emergency State Declarations
- IROL Exceedance Times
- Balancing Area Control Performance
- Reserve Activations
- Disturbance Recovery Times
- Load Forecasting Performance
- Wind Forecasting Performance
- Wind Curtailment Performance
- Lake Erie Circulation and ISO Schedules