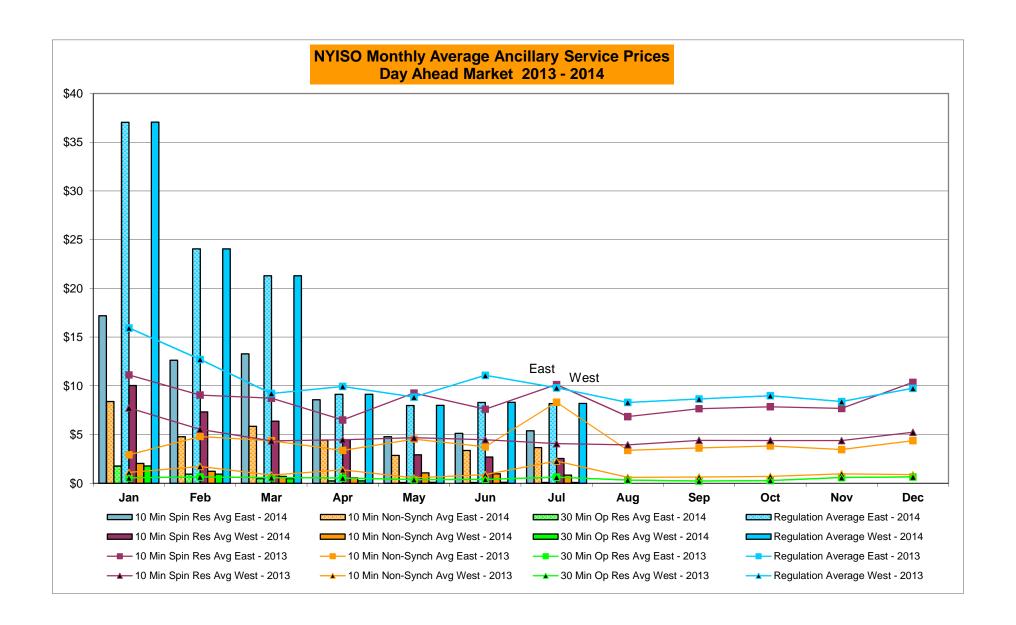

#### **Reliability Performance Metrics**

NYISO Reserve Activations are indicators of the need to respond to unexpected operational conditions within the NYISO Area or to assist a neighboring Area (Simultaneous Activation of Reserves) by activating an immediate resource and demand balancing operation.